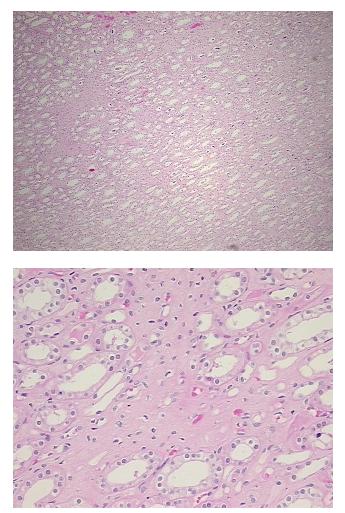

| Product Type:                                           | FFPE Sections                                             |
|---------------------------------------------------------|-----------------------------------------------------------|
| Disease State:                                          | Other Disease                                             |
| Diagnosis Category:                                     | Nephritis                                                 |
| Tissue:                                                 | Kidney                                                    |
| Frozen Sample ID:                                       | PA00005287                                                |
| Case ID:                                                | CI000006915                                               |
| Tissue of Origin:                                       | Kidney                                                    |
| Site of Finding:                                        | Kidney                                                    |
| Appearance:                                             | L                                                         |
| Sample Diagnosis (from<br>Pathology Verification):      | Pyelonephritis, chronic                                   |
| Normal:                                                 | 35%                                                       |
| Lesional:                                               | 65%                                                       |
| Tumor:                                                  | 0%                                                        |
| Tumor Hypo/Acellular<br>Stroma:                         | 0%                                                        |
| Tumor Hypercellular<br>Stroma:                          | 0%                                                        |
| Necrosis:                                               | 0%                                                        |
| Pathology Verification<br>notes from H&E review:        | Non Tumor Structures: 15% Cortex, 65% Medulla, 20% Pelvis |
| CASE Diagnosis (from<br>medical center path<br>report): | Pyelonephritis, chronic                                   |
| Age:                                                    | 53                                                        |
| Gender:                                                 | Female                                                    |
| Race:                                                   | White or Caucasian                                        |

## Product images:

4x Image

20x Image

This product is to be used for laboratory only. Not for diagnostic or therapeutic use. ©2022 OriGene Technologies, Inc., 9620 Medical Center Drive, Ste 200, Rockville, MD 20850, US