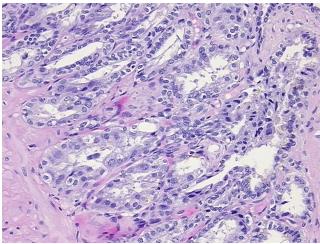

## **Product images:**

4x Image

20x Image

Site of Finding: Seminal vesicle

Appearance: R

Sample Diagnosis (from Pathology Verification):

Within normal limits

Normal: 100% Lesional: 0% Tumor: 0%

Tumor Hypo/Acellular

Stroma:

0%