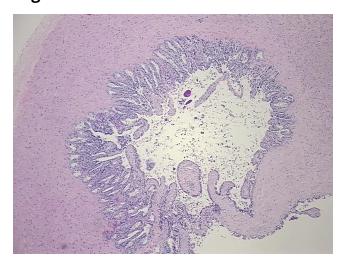

## **Product images:**

4x Image

20x Image

Site of Finding: Seminal vesicle

Appearance: R

Sample Diagnosis (from Pathology Verification):

Within normal limits

Normal: 100% Lesional: 0% Tumor: 0%

Tumor Hypo/Acellular

Stroma:

0%