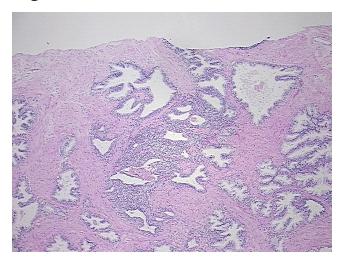

**Pathology Verification** notes from H&E review: normal: 35% epithelium, 65% fibromuscular stroma; lesion: prostatitis

**CASE Diagnosis (from** medical center path

report):

Adenocarcinoma of prostate

59 Age: Gender: Male

Race: White or Caucasian



OriGene Technologies, Inc. 9620 Medical Center Drive, Ste 200

CN: techsupport@origene.cn

Rockville, MD 20850, US Phone: +1-888-267-4436 https://www.origene.com techsupport@origene.com EU: info-de@origene.com



**Tumor Grade:** Gleason Score: 3+3=6/10

Minimum Stage

Grouping:

- II

T (Extent of Primary

Tumor):

T2b

N (Lymph node

N0

metastasis):

M (Distant metastasis): MX

**Storage:** Store FFPE tissue sections at +4°C.

**Stability:** All FFPE tissue sections are stable for 1 year from date of purchase.

## **Product images:**



4x Image



20x Image