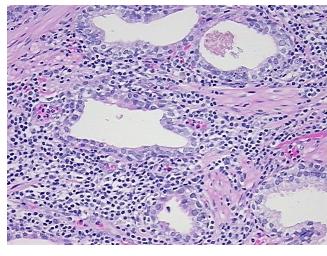

Verification** notes from H&E review: normal: 35% epithelium, 65% fibromuscular stroma; lesion: prostatitis

**CASE Diagnosis (from** medical center path

report):

Adenocarcinoma of prostate

59 Age: Gender: Male

Race: White or Caucasian



OriGene Technologies, Inc. 9620 Medical Center Drive, Ste 200

CN: techsupport@origene.cn

Rockville, MD 20850, US Phone: +1-888-267-4436 https://www.origene.com techsupport@origene.com EU: info-de@origene.com



**Tumor Grade:** Gleason Score: 3+3=6/10

Minimum Stage

Grouping:

- II

T (Extent of Primary

Tumor):

T2b

N (Lymph node

N0

metastasis):

M (Distant metastasis): MX

**Storage:** Store FFPE tissue sections at +4°C.

**Stability:** All FFPE tissue sections are stable for 1 year from date of purchase.

## **Product images:**



4x Image



20x Image