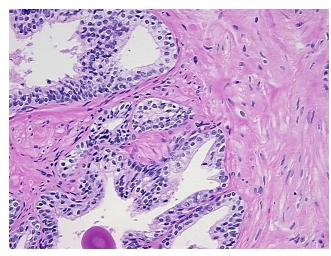

a:

0%

0% **Necrosis:** 

**Pathology Verification** 

notes from H&E review:

**CASE Diagnosis (from** medical center path

report):

Adenocarcinoma of prostate

35% epithelium, 65% fibromuscular stroma

59 Age: Gender: Male

Race: White or Caucasian



OriGene Technologies, Inc. 9620 Medical Center Drive, Ste 200

CN: techsupport@origene.cn

Rockville, MD 20850, US Phone: +1-888-267-4436 https://www.origene.com techsupport@origene.com EU: info-de@origene.com



**Tumor Grade:** Gleason Score: 3+3=6/10

Minimum Stage

Grouping:

T (Extent of Primary

T2b

Ш

Tumor):

N (Lymph node metastasis):

N0

M (Distant metastasis): MX

Storage: Store FFPE tissue sections at +4°C.

Stability: All FFPE tissue sections are stable for 1 year from date of purchase.

## **Product images:**



4x Image



20x Image