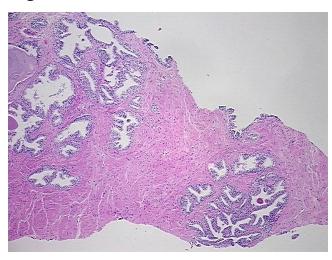

ular** Stroma:

0%

0% **Necrosis:** 

**Pathology Verification** 

notes from H&E review:

**CASE Diagnosis (from** medical center path

report):

Adenocarcinoma of prostate

35% epithelium, 65% fibromuscular stroma

59 Age: Gender: Male

Race: White or Caucasian



OriGene Technologies, Inc. 9620 Medical Center Drive, Ste 200

CN: techsupport@origene.cn

Rockville, MD 20850, US Phone: +1-888-267-4436 https://www.origene.com techsupport@origene.com EU: info-de@origene.com



**Tumor Grade:** Gleason Score: 3+3=6/10

Minimum Stage

Grouping:

T (Extent of Primary

T2b

Ш

Tumor):

N (Lymph node metastasis):

N0

M (Distant metastasis): MX

Storage: Store FFPE tissue sections at +4°C.

Stability: All FFPE tissue sections are stable for 1 year from date of purchase.

## **Product images:**



4x Image



20x Image