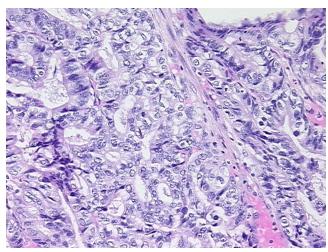

ular

Stroma:

0%

**Tumor Hypercellular** 

Stroma:

10%

Necrosis:

10%

CASE Diagnosis (from

medical center path

report):

Adenocarcinoma of gastroesophageal junction

**Age:** 82

**Gender:** Male

Race: White or Caucasian

**Tumor Grade:** AJCC G2: Moderately differentiated



**OriGene Technologies, Inc.** 9620 Medical Center Drive, Ste 200

CN: techsupport@origene.cn

Rockville, MD 20850, US Phone: +1-888-267-4436 https://www.origene.com techsupport@origene.com EU: info-de@origene.com



Minimum Stage Grouping:

IΙΑ

T (Extent of Primary

Tumor):

N (Lymph node

N0

T2

metastasis):

M (Distant metastasis): MX

**Storage:** Store FFPE tissue sections at +4°C.

**Stability:** All FFPE tissue sections are stable for 1 year from date of purchase.

## **Product images:**



4x Image



20x Image