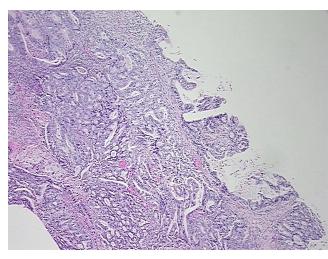

r Hypo/Acellular

Stroma:

0%

**Tumor Hypercellular** 

Stroma:

10%

Necrosis:

10%

CASE Diagnosis (from

medical center path

report):

Adenocarcinoma of gastroesophageal junction

**Age:** 82

**Gender:** Male

Race: White or Caucasian

**Tumor Grade:** AJCC G2: Moderately differentiated



**OriGene Technologies, Inc.** 9620 Medical Center Drive, Ste 200

CN: techsupport@origene.cn

Rockville, MD 20850, US Phone: +1-888-267-4436 https://www.origene.com techsupport@origene.com EU: info-de@origene.com



Minimum Stage Grouping:

IΙΑ

T (Extent of Primary

Tumor):

N (Lymph node

N0

T2

metastasis):

M (Distant metastasis): MX

**Storage:** Store FFPE tissue sections at +4°C.

**Stability:** All FFPE tissue sections are stable for 1 year from date of purchase.

## **Product images:**



4x Image



20x Image