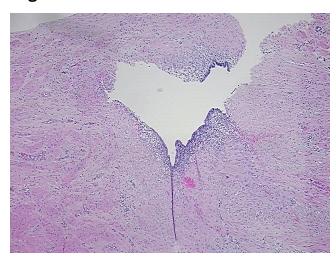

ndometriosis** 

88% Normal: Lesional: 12% 0% Tumor: Tumor Hypo/Acellular 0%

Stroma:

**Tumor Hypercellular** 

Stroma:

0%

**Necrosis:** 

**Pathology Verification** lesion: 70% epithelium, 30% stroma; normal: 10% ovarian stroma, 90% fibrovascular tissue of notes from H&E review: mesoovarium

**CASE Diagnosis (from** medical center path

report):

**Endometriosis** 

33 Age:

Gender: **Female** 

Race: White or Caucasian



OriGene Technologies, Inc. 9620 Medical Center Drive, Ste 200

CN: techsupport@origene.cn

Rockville, MD 20850, US Phone: +1-888-267-4436 https://www.origene.com techsupport@origene.com EU: info-de@origene.com



Storage: Store FFPE tissue sections at +4°C.

**Stability:** All FFPE tissue sections are stable for 1 year from date of purchase.

## **Product images:**



4x Image



20x Image