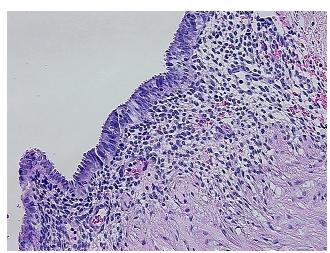

** 

88% Normal: Lesional: 12% 0% Tumor: Tumor Hypo/Acellular 0%

Stroma:

**Tumor Hypercellular** 

Stroma:

0%

**Necrosis:** 

**Pathology Verification** lesion: 70% epithelium, 30% stroma; normal: 10% ovarian stroma, 90% fibrovascular tissue of notes from H&E review: mesoovarium

**CASE Diagnosis (from** medical center path

report):

**Endometriosis** 

33 Age:

Gender: **Female** 

Race: White or Caucasian



OriGene Technologies, Inc. 9620 Medical Center Drive, Ste 200

CN: techsupport@origene.cn

Rockville, MD 20850, US Phone: +1-888-267-4436 https://www.origene.com techsupport@origene.com EU: info-de@origene.com



Storage: Store FFPE tissue sections at +4°C.

**Stability:** All FFPE tissue sections are stable for 1 year from date of purchase.

## **Product images:**



4x Image



20x Image