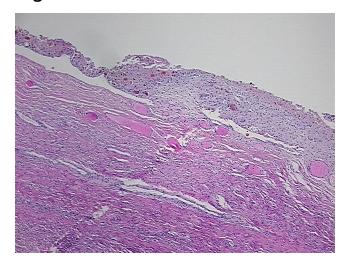

l:
 90%

 Lesional:
 10%

 Tumor:
 0%

Tumor Hypo/Acellular

Stroma:

0%

**Tumor Hypercellular** 

Stroma:

0%

Necrosis: 0%

**Pathology Verification** probable endometriosis: 0% epithelium, 10% hemosiderin-laden stroma; normal ovary: 80% notes from H&E review: ovarian stroma, 10% hilar vessels

CASE Diagnosis (from medical center path

report):

Endometriosis

**Age:** 38

**Gender:** Female

Race: White or Caucasian



**OriGene Technologies, Inc.** 9620 Medical Center Drive, Ste 200

CN: techsupport@origene.cn

Rockville, MD 20850, US Phone: +1-888-267-4436 https://www.origene.com techsupport@origene.com EU: info-de@origene.com



Storage: Store FFPE tissue sections at +4°C.

**Stability:** All FFPE tissue sections are stable for 1 year from date of purchase.

## **Product images:**



4x Image



20x Image