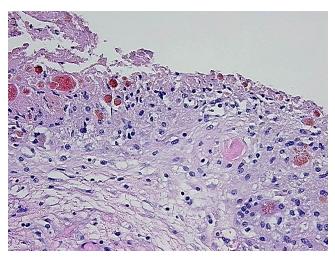

sional:
 10%

 Tumor:
 0%

Tumor Hypo/Acellular

Stroma:

0%

**Tumor Hypercellular** 

Stroma:

0%

Necrosis: 0%

**Pathology Verification** probable endometriosis: 0% epithelium, 10% hemosiderin-laden stroma; normal ovary: 80% notes from H&E review: ovarian stroma, 10% hilar vessels

CASE Diagnosis (from medical center path

report):

Endometriosis

**Age:** 38

**Gender:** Female

Race: White or Caucasian



**OriGene Technologies, Inc.** 9620 Medical Center Drive, Ste 200

CN: techsupport@origene.cn

Rockville, MD 20850, US Phone: +1-888-267-4436 https://www.origene.com techsupport@origene.com EU: info-de@origene.com



Storage: Store FFPE tissue sections at +4°C.

**Stability:** All FFPE tissue sections are stable for 1 year from date of purchase.

## **Product images:**



4x Image



20x Image