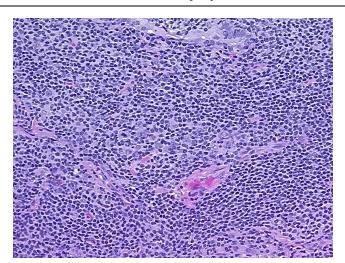

rive, Ste 200

CN: techsupport@origene.cn

Rockville, MD 20850, US Phone: +1-888-267-4436 https://www.origene.com techsupport@origene.com EU: info-de@origene.com

### Tissue FFPE Sections, Lymphoid tissue - CS703661

Tumor Grade: Not Reported

Minimum Stage

Grouping:

IIE

, 0

T (Extent of Primary

Tumor):

Not applicable

N (Lymph node

Not applicable

metastasis):

M (Distant metastasis): Not applicable

**Diagnostic Test Results:** CD19 ~ B4 ~ Leu12! by IHC,Positive; CD22 ~ Leu14! by IHC,Positive; CD45 ~ Leukocyte

common antigen! by IHC, Positive; CD23 ~ FceRII! by IHC, Negative; CD20 ~ B1 ~ Leu16! by

IHC,Positive

Storage: Store FFPE tissue sections at +4°C.

**Stability:** All FFPE tissue sections are stable for 1 year from date of purchase.

## **Product images:**



4x Image





20x Image