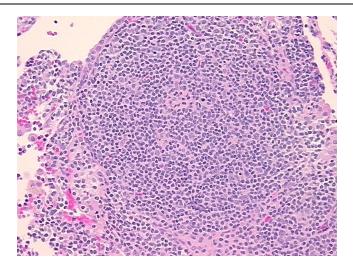

0%

**Tumor Grade:** Not Reported



OriGene Technologies, Inc. 9620 Medical Center Drive, Ste 200

CN: techsupport@origene.cn

Rockville, MD 20850, US Phone: +1-888-267-4436 https://www.origene.com techsupport@origene.com EU: info-de@origene.com



Minimum Stage Grouping:

IIE

T (Extent of Primary

Tumor):

Not applicable

N (Lymph node

metastasis):

Not applicable

M (Distant metastasis):

Not applicable

**Diagnostic Test Results:** 

CD19 ~ B4 ~ Leu12! by IHC,Positive; CD22 ~ Leu14! by IHC,Positive; CD45 ~ Leukocyte common antigen! by IHC,Positive; CD23 ~ FceRII! by IHC,Negative; CD20 ~ B1 ~ Leu16! by

IHC,Positive

Storage:

Store FFPE tissue sections at +4°C.

Stability:

All FFPE tissue sections are stable for 1 year from date of purchase.

## **Product images:**



4x Image





20x Image