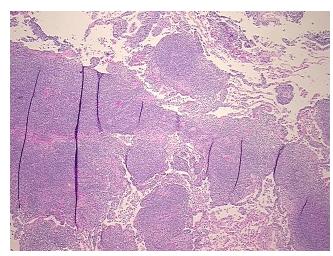

e or Caucasian

0%

**Tumor Grade:** Not Reported



OriGene Technologies, Inc. 9620 Medical Center Drive, Ste 200

CN: techsupport@origene.cn

Rockville, MD 20850, US Phone: +1-888-267-4436 https://www.origene.com techsupport@origene.com EU: info-de@origene.com



Minimum Stage Grouping:

IIE

T (Extent of Primary

Tumor):

Not applicable

N (Lymph node

metastasis):

Not applicable

M (Distant metastasis):

Not applicable

**Diagnostic Test Results:** 

CD19 ~ B4 ~ Leu12! by IHC,Positive; CD22 ~ Leu14! by IHC,Positive; CD45 ~ Leukocyte common antigen! by IHC,Positive; CD23 ~ FceRII! by IHC,Negative; CD20 ~ B1 ~ Leu16! by

IHC,Positive

Storage:

Store FFPE tissue sections at +4°C.

Stability:

All FFPE tissue sections are stable for 1 year from date of purchase.

## **Product images:**



4x Image





20x Image