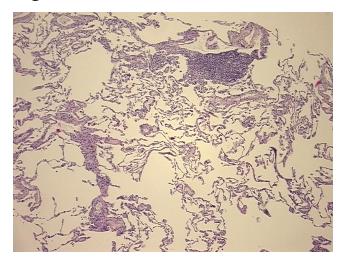

## **Product images:**

4x Image

20x Image

Sample Diagnosis (from Pathology Verification):

Lymphoid hyperplasia of lung

Normal: 90%
Lesional: 10%
Tumor: 0%
Tumor Hypo/Acellular 0%

Stroma:

Tumor Hypercellular 0%

Stroma:

Necrosis: 0%

Pathology Verification

Inflammation: Mild Lymphoid infiltrate; Non Tumor Structures: 60% Alveoli, 15% Bronchioles,

notes from H&E review: 25% Fibrovascular septa

CASE Diagnosis (from medical center path

report):

Lymphoid hyperplasia of lung