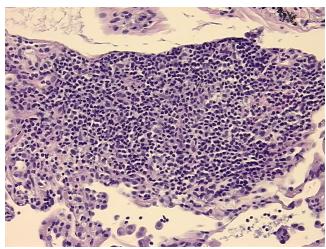

## **Product images:**

4x Image

20x Image

Sample Diagnosis (from Pathology Verification):

Lymphoid hyperplasia of lung

Normal: 90%
Lesional: 10%
Tumor: 0%
Tumor Hypo/Acellular 0%

Stroma:

Tumor Hypercellular 0%

Stroma:

Necrosis: 0%

Pathology Verification

Inflammation: Mild Lymphoid infiltrate; Non Tumor Structures: 60% Alveoli, 15% Bronchioles,

notes from H&E review: 25% Fibrovascular septa

CASE Diagnosis (from medical center path

report):

Lymphoid hyperplasia of lung