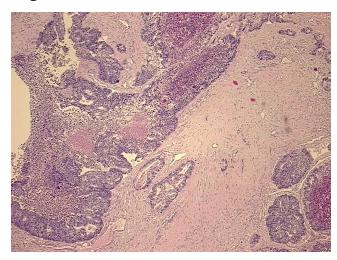

Site of Finding: Liver
Appearance: T

Sample Diagnosis (from

Pathology Verification):

Adenocarcinoma of colon, metastatic

Normal: 0%

Lesional: 0%

Tumor: 20%

Tumor Hypo/Acellular

Stroma:

10%

**Tumor Hypercellular** 

Stroma:

10%

Necrosis:

60%

Pathology Verification

notes from H&E review:

CASE Diagnosis (from

medical center path

report):

Adenocarcinoma of colon, metastatic

Inflammation: Moderate Mixed inflammatory infiltrate

**Age:** 54

Gender: Male

## **Product images:**

4x Image

20x Image