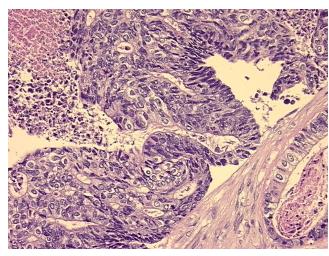

Site of Finding: Liver
Appearance: T

Sample Diagnosis (from

Pathology Verification):

Adenocarcinoma of colon, metastatic

Normal: 0%

Lesional: 0%

Tumor: 20%

Tumor Hypo/Acellular

Stroma:

10%

**Tumor Hypercellular** 

Stroma:

10%

Necrosis:

60%

Pathology Verification

notes from H&E review:

CASE Diagnosis (from

medical center path

report):

Adenocarcinoma of colon, metastatic

Inflammation: Moderate Mixed inflammatory infiltrate

**Age:** 54

Gender: Male

## **Product images:**

4x Image

20x Image