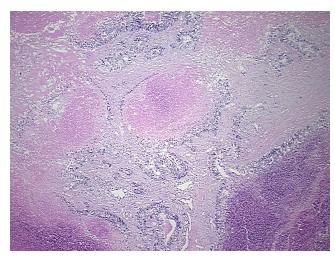

Appearance:

Sample Diagnosis (from Pathology Verification):

Adenocarcinoma of colon, metastatic

0% Normal: Lesional: 0% Tumor: 10% 10%

Tumor Hypo/Acellular

Stroma:

Т

**Tumor Hypercellular** 

Stroma:

0%

**Necrosis:** 80%

**Pathology Verification** 

notes from H&E review:

Tumor Stroma (Hypo/Acellular): Fibrosis

**CASE Diagnosis (from** medical center path

report):

## **Product images:**

4x Image

20x Image