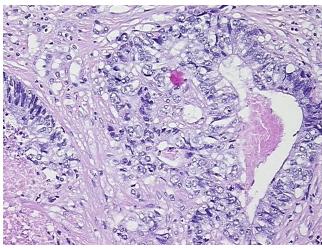

Appearance:

Sample Diagnosis (from Pathology Verification):

Adenocarcinoma of colon, metastatic

0% Normal: Lesional: 0% Tumor: 10% 10%

Tumor Hypo/Acellular

Stroma:

Т

**Tumor Hypercellular** 

Stroma:

0%

**Necrosis:** 80%

**Pathology Verification** 

notes from H&E review:

Tumor Stroma (Hypo/Acellular): Fibrosis

**CASE Diagnosis (from** medical center path

report):

## **Product images:**

4x Image

20x Image