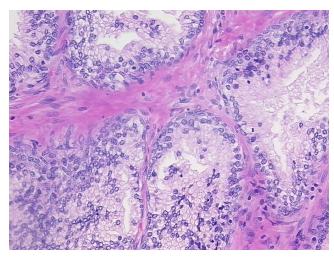

ma:

**Necrosis:** 

**Pathology Verification** notes from H&E review: normal: 35% epithelium, 65% fibromuscular stroma

**CASE Diagnosis (from** medical center path

report):

Adenocarcinoma of prostate

72 Age: Gender: Male

Race: White or Caucasian



OriGene Technologies, Inc. 9620 Medical Center Drive, Ste 200

CN: techsupport@origene.cn

Rockville, MD 20850, US Phone: +1-888-267-4436 https://www.origene.com techsupport@origene.com EU: info-de@origene.com



**Tumor Grade:** Gleason Score: 5+4=9/10

Minimum Stage

Grouping:

Ш

T (Extent of Primary

ТЗа

Tumor):

N (Lymph node

NX

metastasis):

M (Distant metastasis): MX

Storage: Store FFPE tissue sections at +4°C.

Stability: All FFPE tissue sections are stable for 1 year from date of purchase.

## **Product images:**



4x Image



20x Image