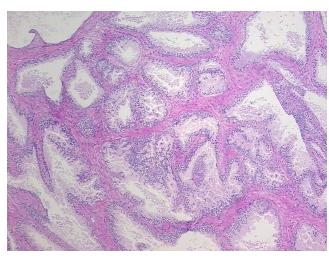

* 

0%

Stroma:

**Necrosis:** 

**Pathology Verification** notes from H&E review: normal: 35% epithelium, 65% fibromuscular stroma

**CASE Diagnosis (from** medical center path

report):

Adenocarcinoma of prostate

72 Age: Gender: Male

Race: White or Caucasian



OriGene Technologies, Inc. 9620 Medical Center Drive, Ste 200

CN: techsupport@origene.cn

Rockville, MD 20850, US Phone: +1-888-267-4436 https://www.origene.com techsupport@origene.com EU: info-de@origene.com



**Tumor Grade:** Gleason Score: 5+4=9/10

Minimum Stage

Grouping:

Ш

T (Extent of Primary

ТЗа

Tumor):

N (Lymph node

NX

metastasis):

M (Distant metastasis): MX

Storage: Store FFPE tissue sections at +4°C.

Stability: All FFPE tissue sections are stable for 1 year from date of purchase.

## **Product images:**



4x Image



20x Image