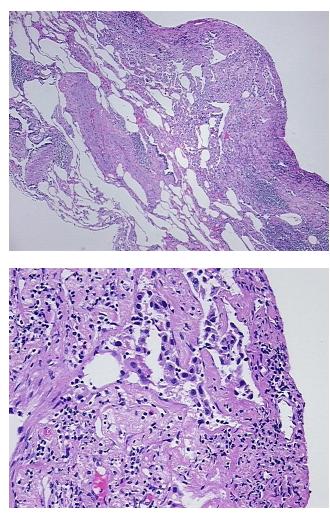

| Product Type:                                           | FFPE Sections                                                                            |
|---------------------------------------------------------|------------------------------------------------------------------------------------------|
| Disease State:                                          | Other Disease                                                                            |
| Diagnosis Category:                                     | Fibrosis                                                                                 |
| Tissue:                                                 | Lung                                                                                     |
| Frozen Sample ID:                                       | PA00004DD6                                                                               |
| Case ID:                                                | CI000006850                                                                              |
| Tissue of Origin:                                       | Lung                                                                                     |
| Site of Finding:                                        | Lung                                                                                     |
| Appearance:                                             | L                                                                                        |
| Sample Diagnosis (from<br>Pathology Verification):      | Fibrosis                                                                                 |
| Normal:                                                 | 80%                                                                                      |
| Lesional:                                               | 20%                                                                                      |
| Tumor:                                                  | 0%                                                                                       |
| Tumor Hypo/Acellular<br>Stroma:                         | 0%                                                                                       |
| Tumor Hypercellular<br>Stroma:                          | 0%                                                                                       |
| Necrosis:                                               | 0%                                                                                       |
| Pathology Verification<br>notes from H&E review:        | normal: 75% alveoli, 25% fibrovascular septa; lesion: fibrosis with inflammation, 2+ MIX |
| CASE Diagnosis (from<br>medical center path<br>report): | Carcinoma of lung, squamous cell                                                         |
| Age:                                                    | 70                                                                                       |
| Gender:                                                 | Female                                                                                   |
| Race:                                                   | White or Caucasian                                                                       |
|                                                         |                                                                                          |

## Product images:

4x Image

20x Image

This product is to be used for laboratory only. Not for diagnostic or therapeutic use. ©2022 OriGene Technologies, Inc., 9620 Medical Center Drive, Ste 200, Rockville, MD 20850, US