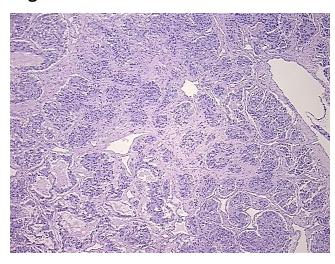

ocytoma

Normal: 0% Lesional: 0% Tumor: 85% 15%

Tumor Hypo/Acellular

Stroma:

**Tumor Hypercellular** 

Stroma:

0%

0% **Necrosis:** 

**CASE Diagnosis (from** medical center path

report):

Pheochromocytoma

42 Age: Gender: Male

Race: White or Caucasian

**Tumor Grade:** Not Reported



9620 Medical Center Drive, Ste 200 Rockville, MD 20850, US Phone: +1-888-267-4436 https://www.origene.com techsupport@origene.com EU: info-de@origene.com CN: techsupport@origene.cn





Minimum Stage Grouping:

Not Reported

T (Extent of Primary

Tumor):

Not Reported

N (Lymph node

Not Reported

metastasis):

M (Distant metastasis): Not Reported

Storage: Store FFPE tissue sections at +4°C.

**Stability:** All FFPE tissue sections are stable for 1 year from date of purchase.

## **Product images:**



4x Image



20x Image