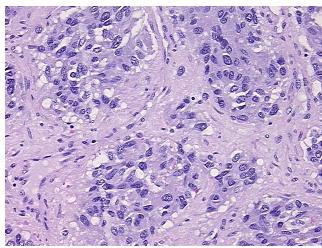

mal: 0% Lesional: 0% Tumor: 85% 15%

Tumor Hypo/Acellular

Stroma:

**Tumor Hypercellular** 

Stroma:

0%

0% **Necrosis:** 

**CASE Diagnosis (from** medical center path

report):

Pheochromocytoma

42 Age: Gender: Male

Race: White or Caucasian

**Tumor Grade:** Not Reported



9620 Medical Center Drive, Ste 200 Rockville, MD 20850, US Phone: +1-888-267-4436 https://www.origene.com techsupport@origene.com EU: info-de@origene.com CN: techsupport@origene.cn





Minimum Stage Grouping:

Not Reported

T (Extent of Primary

Tumor):

Not Reported

N (Lymph node

Not Reported

metastasis):

M (Distant metastasis): Not Reported

Storage: Store FFPE tissue sections at +4°C.

**Stability:** All FFPE tissue sections are stable for 1 year from date of purchase.

## **Product images:**



4x Image



20x Image