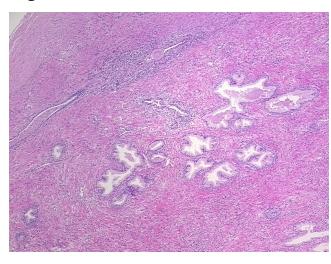

troma:

0%

Necrosis: 0%

Pathology Verification notes from H&E review:

35% glandular epithelium, 65% fibromuscular stroma

CASE Diagnosis (from medical center path

report):

Adenocarcinoma of prostate

Age: 53
Gender: Male

Race: White or Caucasian



**OriGene Technologies, Inc.** 9620 Medical Center Drive, Ste 200

CN: techsupport@origene.cn

Rockville, MD 20850, US Phone: +1-888-267-4436 https://www.origene.com techsupport@origene.com EU: info-de@origene.com



**Tumor Grade:** Gleason Score: 3+4=7/10

Minimum Stage

Grouping:

Ш

T (Extent of Primary

Tumor):

T2c

N (Lymph node

NX

metastasis):

M (Distant metastasis): MX

**Storage:** Store FFPE tissue sections at +4°C.

**Stability:** All FFPE tissue sections are stable for 1 year from date of purchase.

## **Product images:**



4x Image



20x Image