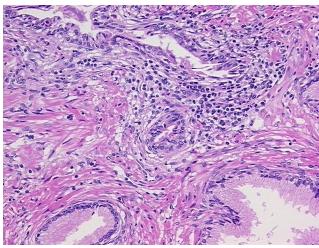

Necrosis: 0%

Pathology Verification notes from H&E review:

35% glandular epithelium, 65% fibromuscular stroma

CASE Diagnosis (from medical center path

report):

Adenocarcinoma of prostate

Age: 53
Gender: Male

Race: White or Caucasian



**OriGene Technologies, Inc.** 9620 Medical Center Drive, Ste 200

CN: techsupport@origene.cn

Rockville, MD 20850, US Phone: +1-888-267-4436 https://www.origene.com techsupport@origene.com EU: info-de@origene.com



**Tumor Grade:** Gleason Score: 3+4=7/10

Minimum Stage

Grouping:

Ш

T (Extent of Primary

Tumor):

T2c

N (Lymph node

NX

metastasis):

M (Distant metastasis): MX

**Storage:** Store FFPE tissue sections at +4°C.

**Stability:** All FFPE tissue sections are stable for 1 year from date of purchase.

## **Product images:**



4x Image



20x Image