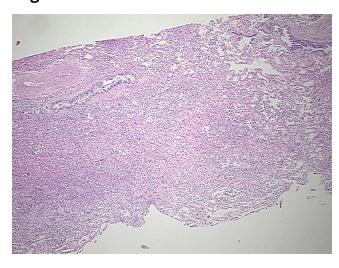

## **Product images:**

4x Image

20x Image

Sample Diagnosis (from Pathology Verification):

Fibrosis

Normal: 50%
Lesional: 50%
Tumor: 0%
Tumor Hypo/Acellular 0%

Stroma:

0%

Tumor Hypercellular

Stroma:

Necrosis: 0%

**Pathology Verification** Non Tumor Structures: 55% Alveoli, 5% Bronchioles, 20% Fibrovascular septa, 20% **notes from H&E review:** Intrapulmonary lymph node

CASE Diagnosis (from medical center path

report):