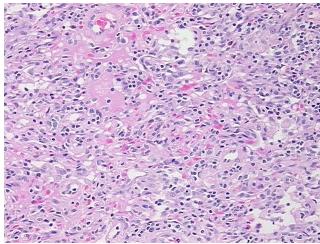

## **Product images:**

4x Image

20x Image

Sample Diagnosis (from Pathology Verification):

Fibrosis

Normal: 50%
Lesional: 50%
Tumor: 0%
Tumor Hypo/Acellular 0%

Stroma:

0%

Tumor Hypercellular

Stroma:

Necrosis: 0%

**Pathology Verification** Non Tumor Structures: 55% Alveoli, 5% Bronchioles, 20% Fibrovascular septa, 20% **notes from H&E review:** Intrapulmonary lymph node

CASE Diagnosis (from medical center path

report):