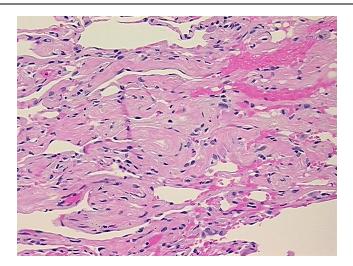

from H&E review:

CASE Diagnosis (from medical center path

report):

Adenocarcinoma of lung

0%

0%

**Age:** 82

**Gender:** Female

Race: White or Caucasian



9620 Medical Center Drive, Ste 200 Rockville, MD 20850, US Phone: +1-888-267-4436 https://www.origene.com techsupport@origene.com EU: info-de@origene.com CN: techsupport@origene.cn





**Tumor Grade:** AJCC G2: Moderately differentiated

Minimum Stage

Grouping:

IΑ

T (Extent of Primary

Tumor):

T1

N (Lymph node

metastasis):

N0

M (Distant metastasis): MX

Diagnostic Test Results: Cytokeratin (Pan) ~ Keratin, Pan! by IHC,Reported as Performed or Reviewed

Storage: Store FFPE tissue sections at +4°C.

**Stability:** All FFPE tissue sections are stable for 1 year from date of purchase.

## **Product images:**



4x Image





20x Image