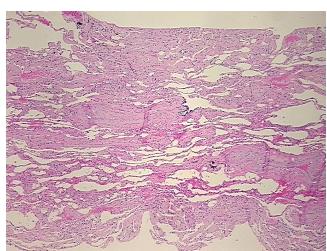

tecture

notes from H&E review:

CASE Diagnosis (from medical center path

report):

Adenocarcinoma of lung

0%

0%

**Age:** 82

**Gender:** Female

Race: White or Caucasian



9620 Medical Center Drive, Ste 200 Rockville, MD 20850, US Phone: +1-888-267-4436 https://www.origene.com techsupport@origene.com EU: info-de@origene.com CN: techsupport@origene.cn





**Tumor Grade:** AJCC G2: Moderately differentiated

Minimum Stage

Grouping:

IΑ

T (Extent of Primary

Tumor):

T1

N (Lymph node

metastasis):

N0

M (Distant metastasis): MX

Diagnostic Test Results: Cytokeratin (Pan) ~ Keratin, Pan! by IHC,Reported as Performed or Reviewed

Storage: Store FFPE tissue sections at +4°C.

**Stability:** All FFPE tissue sections are stable for 1 year from date of purchase.

## **Product images:**



4x Image





20x Image