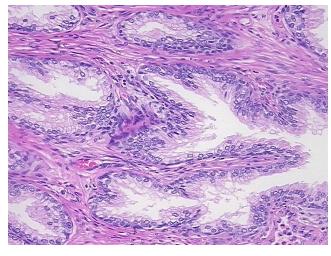

**Pathology Verification** 

notes from H&E review:

**CASE Diagnosis (from** 

medical center path report):

Adenocarcinoma of prostate

60% epithelium, 40% fibromuscular stroma

63 Age:

Gender: Male

Race: White or Caucasian



OriGene Technologies, Inc. 9620 Medical Center Drive, Ste 200

CN: techsupport@origene.cn

Rockville, MD 20850, US Phone: +1-888-267-4436 https://www.origene.com techsupport@origene.com EU: info-de@origene.com



**Tumor Grade:** Gleason Score: 3+3=6/10

Minimum Stage

Grouping:

o. o.a.p....g.

T (Extent of Primary T2c

Tumor):

N (Lymph node

NX

Ш

metastasis):

M (Distant metastasis): MX

**Storage:** Store FFPE tissue sections at +4°C.

**Stability:** All FFPE tissue sections are stable for 1 year from date of purchase.

## **Product images:**



4x Image



20x Image