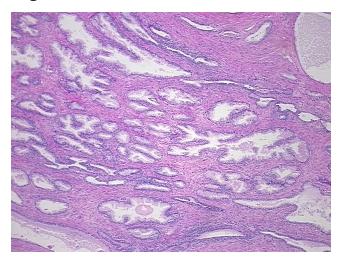

ecrosis:** 

**Pathology Verification** 

notes from H&E review:

**CASE Diagnosis (from** 

medical center path report):

Adenocarcinoma of prostate

60% epithelium, 40% fibromuscular stroma

63 Age:

Gender: Male

Race: White or Caucasian



OriGene Technologies, Inc. 9620 Medical Center Drive, Ste 200

CN: techsupport@origene.cn

Rockville, MD 20850, US Phone: +1-888-267-4436 https://www.origene.com techsupport@origene.com EU: info-de@origene.com



**Tumor Grade:** Gleason Score: 3+3=6/10

Minimum Stage

Grouping:

o. o.a.p....g.

T (Extent of Primary T2c

Tumor):

N (Lymph node

NX

Ш

metastasis):

M (Distant metastasis): MX

**Storage:** Store FFPE tissue sections at +4°C.

**Stability:** All FFPE tissue sections are stable for 1 year from date of purchase.

## **Product images:**



4x Image



20x Image