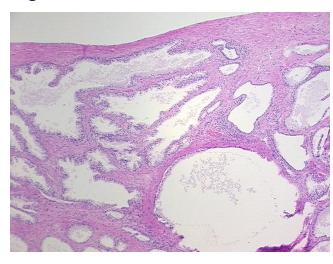

## **Product images:**

4x Image

20x Image

Appearance:

Sample Diagnosis (from Pathology Verification):

Prostatitis, chronic

80% Normal: Lesional: 20% 0% Tumor: 0%

Tumor Hypo/Acellular Stroma:

**Tumor Hypercellular** Stroma:

0%

**Necrosis:** 

**Pathology Verification** notes from H&E review: normal: 40% epithelium, 60% fibromuscular stroma

**CASE Diagnosis (from** medical center path

report):

Adenocarcinoma of prostate

63 Age: Gender: Male

Race: White or Caucasian