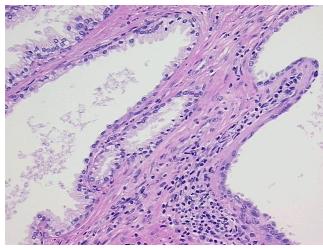

## **Product images:**

4x Image

20x Image

Appearance:

Sample Diagnosis (from Pathology Verification):

Prostatitis, chronic

80% Normal: Lesional: 20% 0% Tumor: 0%

Tumor Hypo/Acellular Stroma:

**Tumor Hypercellular** Stroma:

0%

**Necrosis:** 

**Pathology Verification** notes from H&E review: normal: 40% epithelium, 60% fibromuscular stroma

**CASE Diagnosis (from** medical center path

report):

Adenocarcinoma of prostate

63 Age: Gender: Male

Race: White or Caucasian