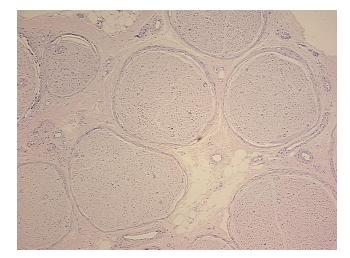

D: Cl0000006821

Tissue of Origin: Peripheral nerve

Site of Finding: Peripheral nerve

Appearance: R

Sample Diagnosis (from Pathology Verification):

Within normal limits

Normal: 100% Lesional: 0% Tumor: 0%

Tumor Hypo/Acellular

Stroma:

0%

**Tumor Hypercellular** 

Stroma:

report):

0%

Necrosis: 0%

CASE Diagnosis (from medical center path

Atherosclerosis

Age:

Gender: Male

Race: Black or African American

47

Storage: Store FFPE tissue sections at +4°C.

**Stability:** All FFPE tissue sections are stable for 1 year from date of purchase.



**OriGene Technologies, Inc.** 9620 Medical Center Drive, Ste 200

CN: techsupport@origene.cn

Rockville, MD 20850, US Phone: +1-888-267-4436 https://www.origene.com techsupport@origene.com EU: info-de@origene.com



## **Product images:**



4x Image



20x Image