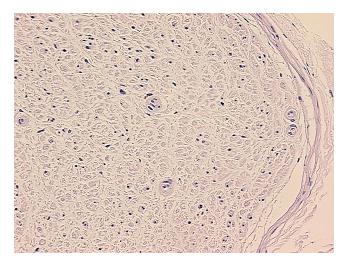

821

Tissue of Origin: Peripheral nerve

Site of Finding: Peripheral nerve

Appearance: R

Sample Diagnosis (from Pathology Verification):

Within normal limits

Normal: 100% Lesional: 0% Tumor: 0%

Tumor Hypo/Acellular

Stroma:

0%

**Tumor Hypercellular** 

Stroma:

report):

0%

Necrosis: 0%

CASE Diagnosis (from medical center path

Atherosclerosis

Age:

Gender: Male

Race: Black or African American

47

Storage: Store FFPE tissue sections at +4°C.

**Stability:** All FFPE tissue sections are stable for 1 year from date of purchase.



**OriGene Technologies, Inc.** 9620 Medical Center Drive, Ste 200

CN: techsupport@origene.cn

Rockville, MD 20850, US Phone: +1-888-267-4436 https://www.origene.com techsupport@origene.com EU: info-de@origene.com



## **Product images:**



4x Image



20x Image