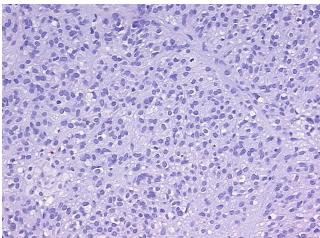

al center path

report):

Gastrointestinal stromal tumor of stomach

63 Age:

Gender: **Female** 

Race: White or Caucasian

**Tumor Grade:** Not Reported



OriGene Technologies, Inc. 9620 Medical Center Drive, Ste 200

CN: techsupport@origene.cn

Rockville, MD 20850, US Phone: +1-888-267-4436 https://www.origene.com techsupport@origene.com EU: info-de@origene.com



Minimum Stage Grouping:

Not Reported

T (Extent of Primary

Tumor):

Not Reported

N (Lymph node

Not Reported

metastasis):

M (Distant metastasis): Not Reported

**Diagnostic Test Results:** CD117  $\sim$  C-kit  $\sim$  SCFR! by IHC,Positive **Storage:** Store FFPE tissue sections at +4 $^{\circ}$ C.

**Stability:** All FFPE tissue sections are stable for 1 year from date of purchase.

## **Product images:**



4x Image



20x Image