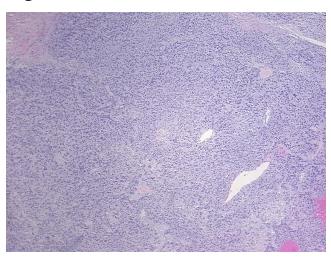

from** medical center path

report):

Gastrointestinal stromal tumor of stomach

63 Age:

Gender: **Female** 

Race: White or Caucasian

**Tumor Grade:** Not Reported



OriGene Technologies, Inc. 9620 Medical Center Drive, Ste 200

CN: techsupport@origene.cn

Rockville, MD 20850, US Phone: +1-888-267-4436 https://www.origene.com techsupport@origene.com EU: info-de@origene.com



Minimum Stage Grouping:

Not Reported

T (Extent of Primary

Tumor):

Not Reported

N (Lymph node

Not Reported

metastasis):

M (Distant metastasis): Not Reported

**Diagnostic Test Results:** CD117  $\sim$  C-kit  $\sim$  SCFR! by IHC,Positive **Storage:** Store FFPE tissue sections at +4 $^{\circ}$ C.

**Stability:** All FFPE tissue sections are stable for 1 year from date of purchase.

## **Product images:**



4x Image



20x Image