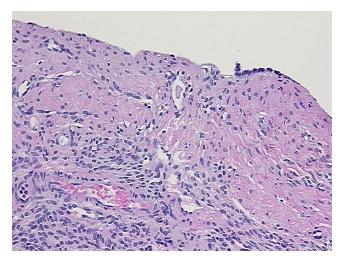

l: 20% 0% Tumor: 0%

Tumor Hypo/Acellular

Stroma:

**Tumor Hypercellular** 

Stroma:

0%

0% **Necrosis:** 

**Pathology Verification** notes from H&E review: Non Tumor Structures: 60% Ovarian stroma, 40% Hilar vessels; Other Features/Comments:

Lesion: 10% epithelium, 90% stroma

**CASE Diagnosis (from** medical center path

report):

Cyst of ovary

42 Age:

Gender: **Female** 

Race: Black or African American



OriGene Technologies, Inc. 9620 Medical Center Drive, Ste 200

CN: techsupport@origene.cn

Rockville, MD 20850, US Phone: +1-888-267-4436 https://www.origene.com techsupport@origene.com EU: info-de@origene.com



Storage: Store FFPE tissue sections at +4°C.

**Stability:** All FFPE tissue sections are stable for 1 year from date of purchase.

## **Product images:**



4x Image



20x Image