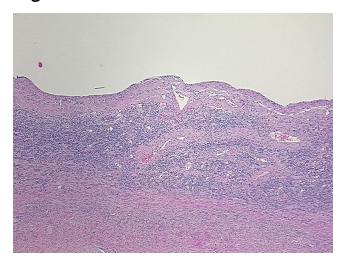

mal: Lesional: 20% 0% Tumor: 0%

Tumor Hypo/Acellular

Stroma:

**Tumor Hypercellular** 

Stroma:

0%

0% **Necrosis:** 

**Pathology Verification** notes from H&E review: Non Tumor Structures: 60% Ovarian stroma, 40% Hilar vessels; Other Features/Comments:

Lesion: 10% epithelium, 90% stroma

**CASE Diagnosis (from** medical center path

report):

Cyst of ovary

42 Age:

Gender: **Female** 

Race: Black or African American



OriGene Technologies, Inc. 9620 Medical Center Drive, Ste 200

CN: techsupport@origene.cn

Rockville, MD 20850, US Phone: +1-888-267-4436 https://www.origene.com techsupport@origene.com EU: info-de@origene.com



Storage: Store FFPE tissue sections at +4°C.

**Stability:** All FFPE tissue sections are stable for 1 year from date of purchase.

## **Product images:**



4x Image



20x Image