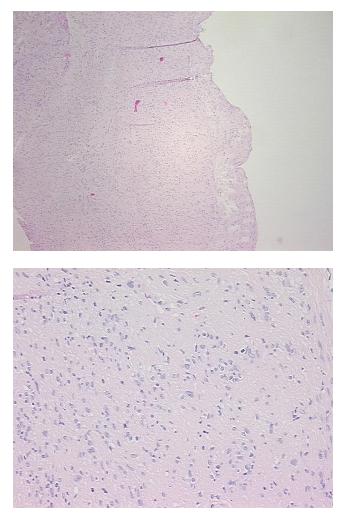

#### **Product data:**

| Product Type:                                           | FFPE Sections      |
|---------------------------------------------------------|--------------------|
| Disease State:                                          | Other Disease      |
| Diagnosis Category:                                     | Benign Tumors      |
| Tissue:                                                 | Mediastinum        |
| Frozen Sample ID:                                       | PA00004D74         |
| Case ID:                                                | CI000006808        |
| Tissue of Origin:                                       | Mediastinum        |
| Site of Finding:                                        | Mediastinum        |
| Appearance:                                             | Т                  |
| Sample Diagnosis (from<br>Pathology Verification):      | Schwannoma         |
| Normal:                                                 | 0%                 |
| Lesional:                                               | 0%                 |
| Tumor:                                                  | 90%                |
| Tumor Hypo/Acellular<br>Stroma:                         | 0%                 |
| Tumor Hypercellular<br>Stroma:                          | 10%                |
| Necrosis:                                               | 0%                 |
| CASE Diagnosis (from<br>medical center path<br>report): | Schwannoma         |
| Age:                                                    | 42                 |
| Gender:                                                 | Female             |
| Race:                                                   | White or Caucasian |
| Tumor Grade:                                            | Not Reported       |
|                                                         |                    |

## **Product images:**

4x Image

20x Image

This product is to be used for laboratory only. Not for diagnostic or therapeutic use. ©2022 OriGene Technologies, Inc., 9620 Medical Center Drive, Ste 200, Rockville, MD 20850, US