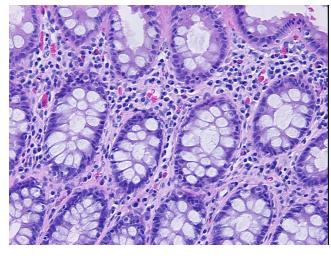

m H&E review:

**CASE Diagnosis (from** medical center path

report):

Adenocarcinoma of colon

40% mucosa, 30% submucosa, 30% muscle

58 Age: Gender: Male

Race: White or Caucasian

OriGene Technologies, Inc. 9620 Medical Center Drive, Ste 200

CN: techsupport@origene.cn

Rockville, MD 20850, US Phone: +1-888-267-4436 https://www.origene.com techsupport@origene.com EU: info-de@origene.com

### Tissue FFPE Sections, Colon: sigmoid - CS703494

**Tumor Grade:** AJCC G1: Well differentiated

Minimum Stage

Grouping:

IIIC

T (Extent of Primary

Tumor):

Т3

N (Lymph node metastasis):

N2

metastasis).

M (Distant metastasis): MX

Storage:

Store FFPE tissue sections at +4°C.

Stability:

All FFPE tissue sections are stable for 1 year from date of purchase.

# **Product images:**



4x Image



20x Image