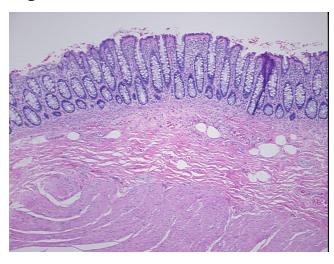

notes from H&E review:

**CASE Diagnosis (from** medical center path

report):

Adenocarcinoma of colon

40% mucosa, 30% submucosa, 30% muscle

58 Age: Gender: Male

Race: White or Caucasian

OriGene Technologies, Inc. 9620 Medical Center Drive, Ste 200

CN: techsupport@origene.cn

Rockville, MD 20850, US Phone: +1-888-267-4436 https://www.origene.com techsupport@origene.com EU: info-de@origene.com

### Tissue FFPE Sections, Colon: sigmoid - CS703494

**Tumor Grade:** AJCC G1: Well differentiated

Minimum Stage

Grouping:

IIIC

T (Extent of Primary

Tumor):

Т3

N (Lymph node metastasis):

N2

metastasis).

M (Distant metastasis): MX

Storage:

Store FFPE tissue sections at +4°C.

Stability:

All FFPE tissue sections are stable for 1 year from date of purchase.

# **Product images:**



4x Image



20x Image