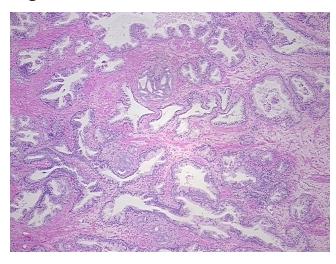

or: 0%

Tumor Hypo/Acellular

Stroma:

0%

**Tumor Hypercellular** Stroma:

**Necrosis:** 

**Pathology Verification** 

notes from H&E review:

**CASE Diagnosis (from** medical center path

report):

Adenocarcinoma of prostate

50% epithelium, 50% fibromuscular stroma

70 Age: Gender: Male

Race: White or Caucasian



Rockville, MD 20850, US Phone: +1-888-267-4436 https://www.origene.com techsupport@origene.com EU: info-de@origene.com CN: techsupport@origene.cn





**Tumor Grade:** Gleason Score: 4+5=9/10

Minimum Stage

Grouping:

Ш

T (Extent of Primary

Tumor):

ТЗа

N (Lymph node

N0

metastasis):

M (Distant metastasis): MX

**Storage:** Store FFPE tissue sections at +4°C.

**Stability:** All FFPE tissue sections are stable for 1 year from date of purchase.

## **Product images:**



4x Image



20x Image