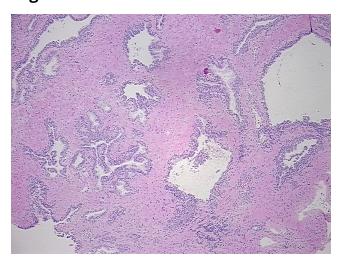

roma:

**Necrosis:** 

0%

**Pathology Verification** 

notes from H&E review:

**CASE Diagnosis (from** medical center path

report):

Adenocarcinoma of prostate

50% epithelium, 50% fibromuscular stroma

63 Age: Gender: Male

Race: White or Caucasian



OriGene Technologies, Inc. 9620 Medical Center Drive, Ste 200

CN: techsupport@origene.cn

Rockville, MD 20850, US Phone: +1-888-267-4436 https://www.origene.com techsupport@origene.com EU: info-de@origene.com



**Tumor Grade:** Gleason Score: 3+4=7/10

Minimum Stage

Grouping:

- II

T (Extent of Primary

Tumor):

T2c

N (Lymph node

NX

metastasis):

M (Distant metastasis): MX

**Storage:** Store FFPE tissue sections at +4°C.

**Stability:** All FFPE tissue sections are stable for 1 year from date of purchase.

## **Product images:**



4x Image



20x Image