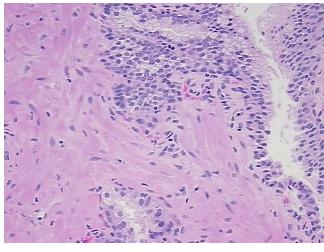

rosis:** 

0%

**Pathology Verification** 

notes from H&E review:

**CASE Diagnosis (from** medical center path

report):

Adenocarcinoma of prostate

50% epithelium, 50% fibromuscular stroma

63 Age: Gender: Male

Race: White or Caucasian



OriGene Technologies, Inc. 9620 Medical Center Drive, Ste 200

CN: techsupport@origene.cn

Rockville, MD 20850, US Phone: +1-888-267-4436 https://www.origene.com techsupport@origene.com EU: info-de@origene.com



**Tumor Grade:** Gleason Score: 3+4=7/10

Minimum Stage

Grouping:

- II

T (Extent of Primary

Tumor):

T2c

N (Lymph node

NX

metastasis):

M (Distant metastasis): MX

**Storage:** Store FFPE tissue sections at +4°C.

**Stability:** All FFPE tissue sections are stable for 1 year from date of purchase.

## **Product images:**



4x Image



20x Image