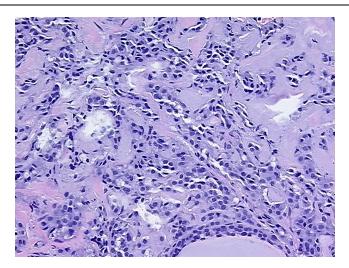

port):

Carcinoma of thyroid, medullary

Non Tumor Structures: 90% Thyroid follicles, 10% Fibrous stroma

**Age:** 42

**Gender:** Female

Race: Not reported



**OriGene Technologies, Inc.** 9620 Medical Center Drive, Ste 200

CN: techsupport@origene.cn

Rockville, MD 20850, US Phone: +1-888-267-4436 https://www.origene.com techsupport@origene.com EU: info-de@origene.com



**Tumor Grade:** Not Reported

Minimum Stage

Grouping:

T (Extent of Primary

Tumor):

N (Lymph node metastasis):

N0

T1

Ī

M (Distant metastasis): MX

**Diagnostic Test Results:** Calcitonin ~ CAL3F5! by IHC,Positive; CD66e ~ CEACAM5! by IHC,Positive

Storage: Store FFPE tissue sections at +4°C.

Stability: All FFPE tissue sections are stable for 1 year from date of purchase.

## **Product images:**



4x Image





20x Image