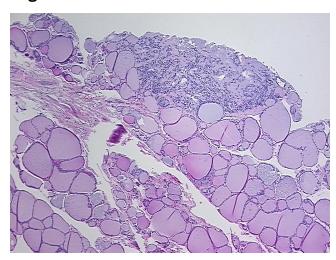

enter path

report):

Carcinoma of thyroid, medullary

Non Tumor Structures: 90% Thyroid follicles, 10% Fibrous stroma

**Age:** 42

**Gender:** Female

Race: Not reported



**OriGene Technologies, Inc.** 9620 Medical Center Drive, Ste 200

CN: techsupport@origene.cn

Rockville, MD 20850, US Phone: +1-888-267-4436 https://www.origene.com techsupport@origene.com EU: info-de@origene.com



**Tumor Grade:** Not Reported

Minimum Stage

Grouping:

T (Extent of Primary

Tumor):

N (Lymph node metastasis):

N0

T1

Ī

M (Distant metastasis): MX

**Diagnostic Test Results:** Calcitonin ~ CAL3F5! by IHC,Positive; CD66e ~ CEACAM5! by IHC,Positive

Storage: Store FFPE tissue sections at +4°C.

Stability: All FFPE tissue sections are stable for 1 year from date of purchase.

## **Product images:**



4x Image





20x Image