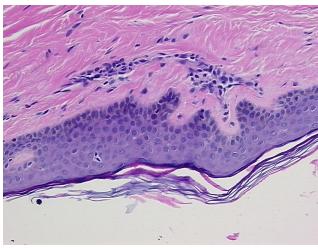

**Necrosis:** 

**Pathology Verification** notes from H&E review:

Carcinoma of skin, basal cell

10% epidemis, 90% dermis, 0% subcutaneous tissue

**CASE Diagnosis (from** medical center path

report):

55 Age:

Gender: Male

Race: Not reported

OriGene Technologies, Inc. 9620 Medical Center Drive, Ste 200

CN: techsupport@origene.cn

Rockville, MD 20850, US Phone: +1-888-267-4436 https://www.origene.com techsupport@origene.com EU: info-de@origene.com



Tumor Grade: Not Reported

Minimum Stage

Not Reported

**Grouping:** 

T (Extent of Primary

TX

Tumor):

N (Lymph node

NX

metastasis):

M (Distant metastasis): MX

**Storage:** Store FFPE tissue sections at +4°C.

**Stability:** All FFPE tissue sections are stable for 1 year from date of purchase.

## **Product images:**



4x Image



20x Image