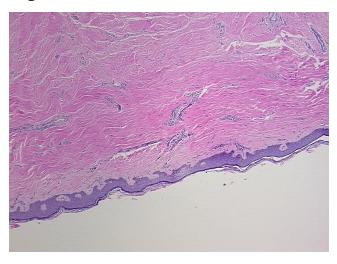

ma:

0%

0% **Necrosis:** 

**Pathology Verification** notes from H&E review:

Carcinoma of skin, basal cell

10% epidemis, 90% dermis, 0% subcutaneous tissue

**CASE Diagnosis (from** medical center path

report):

55 Age:

Gender: Male

Race: Not reported

OriGene Technologies, Inc. 9620 Medical Center Drive, Ste 200

CN: techsupport@origene.cn

Rockville, MD 20850, US Phone: +1-888-267-4436 https://www.origene.com techsupport@origene.com EU: info-de@origene.com



Tumor Grade: Not Reported

Minimum Stage

Not Reported

**Grouping:** 

T (Extent of Primary

TX

Tumor):

N (Lymph node

NX

metastasis):

M (Distant metastasis): MX

**Storage:** Store FFPE tissue sections at +4°C.

**Stability:** All FFPE tissue sections are stable for 1 year from date of purchase.

## **Product images:**



4x Image



20x Image