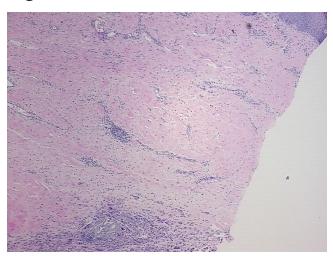

lular

Stroma:

0%

Necrosis: 0%

Pathology Verification notes from H&E review:

10% epidemis, 90% dermis, 0% subcutaneous tissue

CASE Diagnosis (from medical center path

report):

Carcinoma of skin, basal cell

Age: 55
Gender: Male

Race: Not reported

**OriGene Technologies, Inc.** 9620 Medical Center Drive, Ste 200

CN: techsupport@origene.cn

Rockville, MD 20850, US Phone: +1-888-267-4436 https://www.origene.com techsupport@origene.com EU: info-de@origene.com



Tumor Grade: Not Reported

Minimum Stage

Not Reported

**Grouping:** 

T (Extent of Primary

TX

Tumor):

N (Lymph node metastasis):

NX

M (Distant metastasis): MX

**Storage:** Store FFPE tissue sections at +4°C.

**Stability:** All FFPE tissue sections are stable for 1 year from date of purchase.

## **Product images:**



4x Image



20x Image