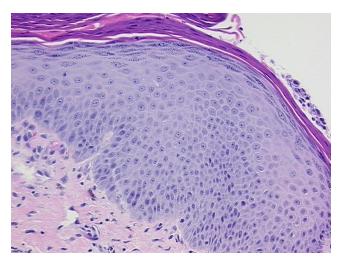

a:

0%

Necrosis: 0%

Pathology Verification notes from H&E review:

10% epidemis, 90% dermis, 0% subcutaneous tissue

CASE Diagnosis (from medical center path

report):

Carcinoma of skin, basal cell

Age: 55
Gender: Male

Race: Not reported

**OriGene Technologies, Inc.** 9620 Medical Center Drive, Ste 200

CN: techsupport@origene.cn

Rockville, MD 20850, US Phone: +1-888-267-4436 https://www.origene.com techsupport@origene.com EU: info-de@origene.com



Tumor Grade: Not Reported

Minimum Stage

Not Reported

**Grouping:** 

T (Extent of Primary

TX

Tumor):

N (Lymph node metastasis):

NX

M (Distant metastasis): MX

**Storage:** Store FFPE tissue sections at +4°C.

**Stability:** All FFPE tissue sections are stable for 1 year from date of purchase.

## **Product images:**



4x Image



20x Image