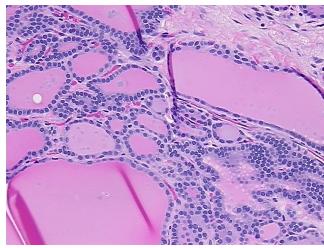

## **Product images:**

4x Image

20x Image

Appearance:

Sample Diagnosis (from Pathology Verification):

Goiter, multinodular

Normal: 0% Lesional: 100% 0% Tumor: 0%

Tumor Hypo/Acellular

Stroma:

0%

**Tumor Hypercellular** Stroma:

**Necrosis:** 

**Pathology Verification** notes from H&E review:

**CASE Diagnosis (from** medical center path

report):

Carcinoma of thyroid, papillary

No normal architecture in lesional component

47 Age:

Gender: **Female** 