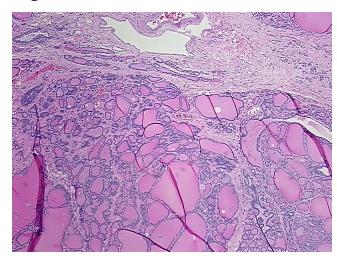

## **Product images:**

4x Image

20x Image

Appearance:

Sample Diagnosis (from Pathology Verification):

Goiter, multinodular

Normal: 0% Lesional: 100% 0% Tumor: 0%

Tumor Hypo/Acellular

Stroma:

0%

**Tumor Hypercellular** Stroma:

**Necrosis:** 

**Pathology Verification** notes from H&E review:

**CASE Diagnosis (from** medical center path

report):

Carcinoma of thyroid, papillary

No normal architecture in lesional component

47 Age:

Gender: **Female** 