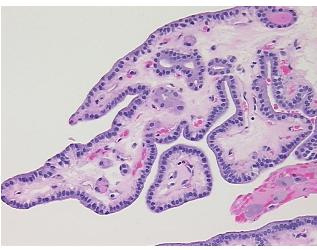

from H&E review:

iotes iroili nae review

CASE Diagnosis (from medical center path

report):

Carcinoma of thyroid, papillary

Non Tumor Structures: 90% Thyroid follicles, 10% Fibrous stroma

**Age:** 47

**Gender:** Female

Race: White or Caucasian



**OriGene Technologies, Inc.** 9620 Medical Center Drive, Ste 200

CN: techsupport@origene.cn

Rockville, MD 20850, US Phone: +1-888-267-4436 https://www.origene.com techsupport@origene.com EU: info-de@origene.com



Tumor Grade: Not Reported

Minimum Stage

Ш

**Grouping:** 

T (Extent of Primary T1

Tumor):

N (Lymph node N1b

metastasis):

M (Distant metastasis): MX

**Storage:** Store FFPE tissue sections at +4°C.

**Stability:** All FFPE tissue sections are stable for 1 year from date of purchase.

## **Product images:**



4x Image



20x Image