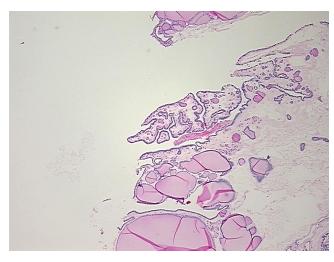

ation

notes from H&E review:

iotes iroili nae review

CASE Diagnosis (from medical center path

report):

Carcinoma of thyroid, papillary

Non Tumor Structures: 90% Thyroid follicles, 10% Fibrous stroma

**Age:** 47

**Gender:** Female

Race: White or Caucasian



**OriGene Technologies, Inc.** 9620 Medical Center Drive, Ste 200

CN: techsupport@origene.cn

Rockville, MD 20850, US Phone: +1-888-267-4436 https://www.origene.com techsupport@origene.com EU: info-de@origene.com



Tumor Grade: Not Reported

Minimum Stage

Ш

**Grouping:** 

T (Extent of Primary T1

Tumor):

N (Lymph node N1b

metastasis):

M (Distant metastasis): MX

**Storage:** Store FFPE tissue sections at +4°C.

**Stability:** All FFPE tissue sections are stable for 1 year from date of purchase.

## **Product images:**



4x Image



20x Image