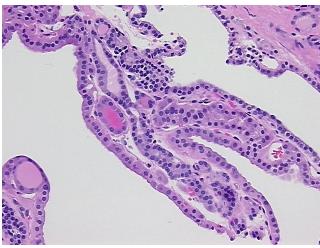

Necrosis:** 

0%

**Pathology Verification** 

notes from H&E review:

**CASE Diagnosis (from** medical center path

report):

Carcinoma of thyroid, papillary

Lesion (50%): Goiter, multinodular 100%

47 Age:

Gender: **Female** 

Race: White or Caucasian



OriGene Technologies, Inc. 9620 Medical Center Drive, Ste 200

CN: techsupport@origene.cn

Rockville, MD 20850, US Phone: +1-888-267-4436 https://www.origene.com techsupport@origene.com EU: info-de@origene.com



Tumor Grade: Not Reported

Minimum Stage

Ш

**Grouping:** 

T (Extent of Primary T1

Tumor):

N (Lymph node N1b

metastasis):

M (Distant metastasis): MX

**Storage:** Store FFPE tissue sections at +4°C.

**Stability:** All FFPE tissue sections are stable for 1 year from date of purchase.

## **Product images:**



4x Image



20x Image