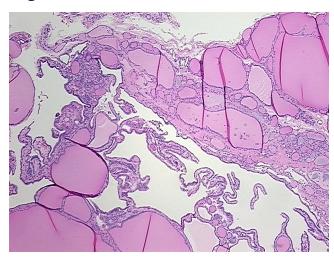

ma:

20%

**Necrosis:** 

0%

**Pathology Verification** 

notes from H&E review:

**CASE Diagnosis (from** medical center path

report):

Carcinoma of thyroid, papillary

Lesion (50%): Goiter, multinodular 100%

47 Age:

Gender: **Female** 

Race: White or Caucasian



OriGene Technologies, Inc. 9620 Medical Center Drive, Ste 200

CN: techsupport@origene.cn

Rockville, MD 20850, US Phone: +1-888-267-4436 https://www.origene.com techsupport@origene.com EU: info-de@origene.com



Tumor Grade: Not Reported

Minimum Stage

Ш

**Grouping:** 

T (Extent of Primary T1

Tumor):

N (Lymph node N1b

metastasis):

M (Distant metastasis): MX

**Storage:** Store FFPE tissue sections at +4°C.

**Stability:** All FFPE tissue sections are stable for 1 year from date of purchase.

## **Product images:**



4x Image



20x Image