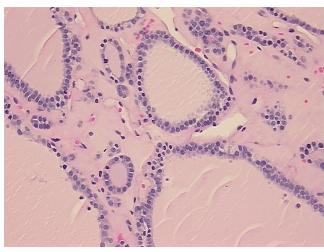

rosis:** 

**Pathology Verification** 

notes from H&E review:

**CASE Diagnosis (from** 

medical center path

report):

Carcinoma of thyroid, papillary

No normal architecture in lesional component

47 Age:

Gender: **Female** 

Race: White or Caucasian



OriGene Technologies, Inc. 9620 Medical Center Drive, Ste 200

CN: techsupport@origene.cn

Rockville, MD 20850, US Phone: +1-888-267-4436 https://www.origene.com techsupport@origene.com EU: info-de@origene.com



Tumor Grade: Not Reported

Minimum Stage

Ш

**Grouping:** 

T (Extent of Primary T1

Tumor):

N (Lymph node N1b

metastasis):

M (Distant metastasis): MX

**Storage:** Store FFPE tissue sections at +4°C.

**Stability:** All FFPE tissue sections are stable for 1 year from date of purchase.

## **Product images:**



4x Image



20x Image