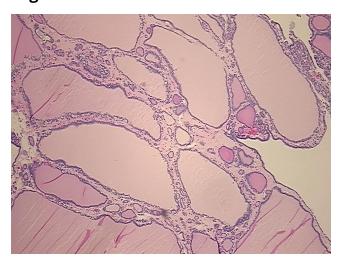

roma:

**Necrosis:** 

**Pathology Verification** 

notes from H&E review:

**CASE Diagnosis (from** 

medical center path

report):

Carcinoma of thyroid, papillary

No normal architecture in lesional component

47 Age:

Gender: **Female** 

Race: White or Caucasian



OriGene Technologies, Inc. 9620 Medical Center Drive, Ste 200

CN: techsupport@origene.cn

Rockville, MD 20850, US Phone: +1-888-267-4436 https://www.origene.com techsupport@origene.com EU: info-de@origene.com



Tumor Grade: Not Reported

Minimum Stage

Ш

**Grouping:** 

T (Extent of Primary T1

Tumor):

N (Lymph node N1b

metastasis):

M (Distant metastasis): MX

**Storage:** Store FFPE tissue sections at +4°C.

**Stability:** All FFPE tissue sections are stable for 1 year from date of purchase.

## **Product images:**



4x Image



20x Image