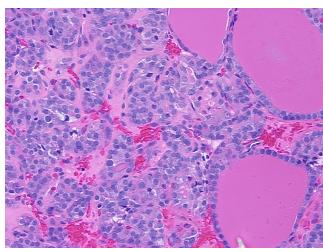

## **Product data:**

Product Type: FFPE Sections
Disease State: Other Disease
Diagnosis Category: Benign Tumors
Tissue: Thyroid gland
Frozen Sample ID: PA00005242
Case ID: C10000006747

Tissue of Origin: Thyroid gland
Site of Finding: Thyroid gland

Appearance: T

Sample Diagnosis (from Pathology Verification):

Adenoma of thyroid, follicular

Normal: 0%
Lesional: 0%
Tumor: 85%
Tumor Hypo/Acellular 15%

Stroma:

Tumor Hypercellular

Stroma:

0%

Necrosis: 0%

CASE Diagnosis (from medical center path

medical center path report):

cport).

Adenoma of thyroid, follicular

Age: 45
Gender: Male

Race: White or Caucasian

Tumor Grade: Not Reported

## **Product images:**

4x Image

20x Image