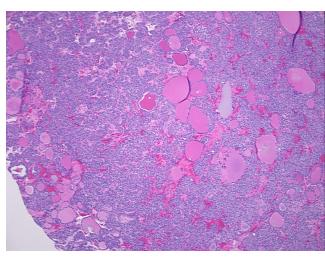

## **Product data:**

Product Type: FFPE Sections
Disease State: Other Disease
Diagnosis Category: Benign Tumors
Tissue: Thyroid gland
Frozen Sample ID: PA00005242
Case ID: C10000006747

Tissue of Origin: Thyroid gland
Site of Finding: Thyroid gland

Appearance: T

Sample Diagnosis (from Pathology Verification):

Adenoma of thyroid, follicular

Normal: 0%
Lesional: 0%
Tumor: 85%
Tumor Hypo/Acellular 15%

Stroma:

Tumor Hypercellular

Stroma:

0%

Necrosis: 0%

CASE Diagnosis (from medical center path

medical center path report):

cport).

Adenoma of thyroid, follicular

Age: 45
Gender: Male

Race: White or Caucasian

Tumor Grade: Not Reported

## **Product images:**

4x Image

20x Image