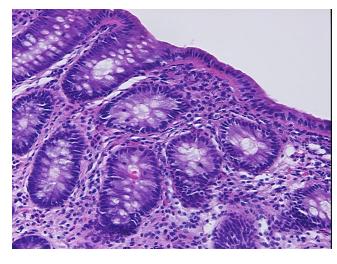

** 

**Pathology Verification** 

notes from H&E review:

**CASE Diagnosis (from** medical center path

report):

Age:

60

Gender: **Female** 

Race: White or Caucasian OriGene Technologies, Inc.

9620 Medical Center Drive, Ste 200 Rockville, MD 20850, US Phone: +1-888-267-4436 https://www.origene.com techsupport@origene.com EU: info-de@origene.com CN: techsupport@origene.cn



20% mucosa, 45% submucosa, 35% muscle

Adenocarcinoma of colon



**Tumor Grade:** AJCC G1: Well differentiated

Minimum Stage

IIIC

**Grouping:** 

T (Extent of Primary

T4

Tumor):

N (Lymph node

N2

metastasis):

M (Distant metastasis): MX

**Storage:** Store FFPE tissue sections at +4°C.

**Stability:** All FFPE tissue sections are stable for 1 year from date of purchase.

## **Product images:**



4x Image



20x Image