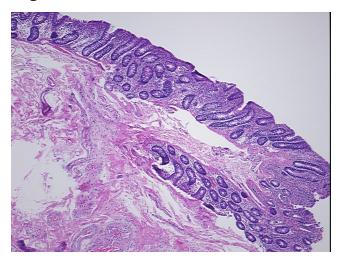

**Necrosis:** 

**Pathology Verification** 

notes from H&E review:

**CASE Diagnosis (from** medical center path

report):

Age:

60

Gender: **Female** 

Race: White or Caucasian OriGene Technologies, Inc.

9620 Medical Center Drive, Ste 200 Rockville, MD 20850, US Phone: +1-888-267-4436 https://www.origene.com techsupport@origene.com EU: info-de@origene.com CN: techsupport@origene.cn



20% mucosa, 45% submucosa, 35% muscle

Adenocarcinoma of colon



**Tumor Grade:** AJCC G1: Well differentiated

Minimum Stage

IIIC

**Grouping:** 

T (Extent of Primary

T4

Tumor):

N (Lymph node

N2

metastasis):

M (Distant metastasis): MX

**Storage:** Store FFPE tissue sections at +4°C.

**Stability:** All FFPE tissue sections are stable for 1 year from date of purchase.

## **Product images:**



4x Image



20x Image