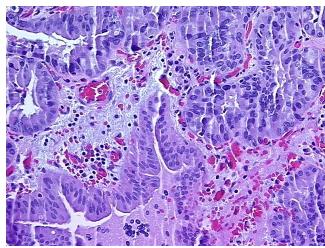

Tumor Hypo/Acellular

Stroma:

15%

**Tumor Hypercellular** 

Stroma:

10%

**Necrosis:** 

0%

**CASE Diagnosis (from** 

medical center path

report):

Adenocarcinoma of gall bladder

50 Age:

Gender: Male

Race: White or Caucasian

**Tumor Grade:** AJCC G2: Moderately differentiated



OriGene Technologies, Inc. 9620 Medical Center Drive, Ste 200

CN: techsupport@origene.cn

Rockville, MD 20850, US Phone: +1-888-267-4436 https://www.origene.com techsupport@origene.com EU: info-de@origene.com



Minimum Stage Grouping:

Ш

T (Extent of Primary

Tumor):

N (Lymph node

N0

T2

metastasis):

M (Distant metastasis): MX

**Storage:** Store FFPE tissue sections at +4°C.

**Stability:** All FFPE tissue sections are stable for 1 year from date of purchase.

## **Product images:**



4x Image



20x Image