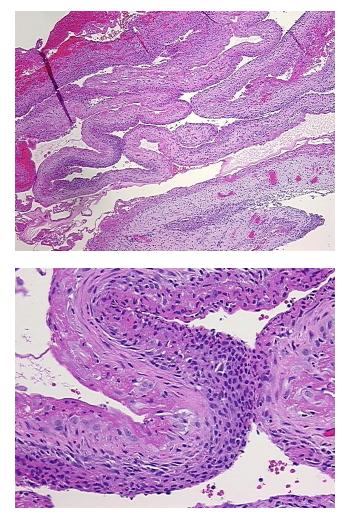

| Product Type:                                           | FFPE Sections                                                                                                       |
|---------------------------------------------------------|---------------------------------------------------------------------------------------------------------------------|
| Disease State:                                          | Normal                                                                                                              |
| Diagnosis Category:                                     | Normal                                                                                                              |
| Tissue:                                                 | Ovary                                                                                                               |
| Frozen Sample ID:                                       | PA154787C3                                                                                                          |
| Case ID:                                                | CI000006735                                                                                                         |
| Tissue of Origin:                                       | Ovary: right                                                                                                        |
| Site of Finding:                                        | Ovary: right                                                                                                        |
| Appearance:                                             | R                                                                                                                   |
| Sample Diagnosis (from<br>Pathology Verification):      | Within normal limits                                                                                                |
| Normal:                                                 | 100%                                                                                                                |
| Lesional:                                               | 0%                                                                                                                  |
| Tumor:                                                  | 0%                                                                                                                  |
| Tumor Hypo/Acellular<br>Stroma:                         | 0%                                                                                                                  |
| Tumor Hypercellular<br>Stroma:                          | 0%                                                                                                                  |
| Necrosis:                                               | 0%                                                                                                                  |
| Pathology Verification<br>notes from H&E review:        | Inflammation: Severe Polymorphonuclear cells; Non Tumor Structures: 70% Stroma, 30% Cyst<br>of ovary, corpus luteum |
| CASE Diagnosis (from<br>medical center path<br>report): | Cyst of ovary, corpus luteum                                                                                        |
| Age:                                                    | 32                                                                                                                  |
| Gender:                                                 | Female                                                                                                              |
| Race:                                                   | Not reported                                                                                                        |

## Product images:

4x Image

20x Image

This product is to be used for laboratory only. Not for diagnostic or therapeutic use. ©2022 OriGene Technologies, Inc., 9620 Medical Center Drive, Ste 200, Rockville, MD 20850, US