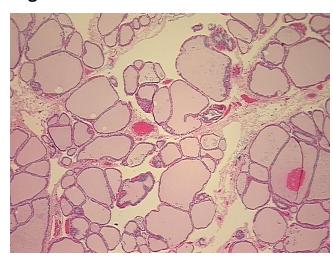

Necrosis: 09

Pathology Verification notes from H&E review:

Non Tumor Structures: 60% Thyroid follicles, 40% Fibrous stroma

CASE Diagnosis (from medical center path

report):

Carcinoma of thyroid, papillary

**Age:** 34

**Gender:** Female

Race: White or Caucasian



**OriGene Technologies, Inc.** 9620 Medical Center Drive, Ste 200

CN: techsupport@origene.cn

Rockville, MD 20850, US Phone: +1-888-267-4436 https://www.origene.com techsupport@origene.com EU: info-de@origene.com



**Tumor Grade:** Not Reported

Minimum Stage

**Grouping:** 

T (Extent of Primary

Tumor):

Т3

N (Lymph node

N1a

metastasis):

M (Distant metastasis): MX

Store FFPE tissue sections at +4°C. Storage:

All FFPE tissue sections are stable for 1 year from date of purchase. Stability:

## **Product images:**



4x Image



20x Image