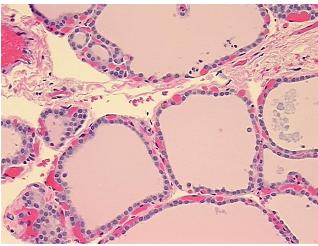

Pathology Verification notes from H&E review:

Non Tumor Structures: 60% Thyroid follicles, 40% Fibrous stroma

CASE Diagnosis (from medical center path

report):

Carcinoma of thyroid, papillary

**Age:** 34

**Gender:** Female

Race: White or Caucasian



**OriGene Technologies, Inc.** 9620 Medical Center Drive, Ste 200

CN: techsupport@origene.cn

Rockville, MD 20850, US Phone: +1-888-267-4436 https://www.origene.com techsupport@origene.com EU: info-de@origene.com



**Tumor Grade:** Not Reported

Minimum Stage

**Grouping:** 

T (Extent of Primary

Tumor):

Т3

N (Lymph node

N1a

metastasis):

M (Distant metastasis): MX

Store FFPE tissue sections at +4°C. Storage:

All FFPE tissue sections are stable for 1 year from date of purchase. Stability:

## **Product images:**



4x Image



20x Image