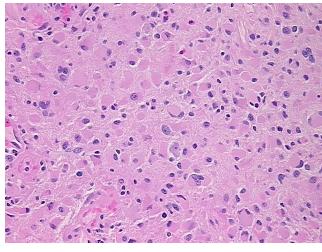

## **Product images:**

4x Image

20x Image

Site of Finding: Brain

Т Appearance:

Sample Diagnosis (from Astrocytoma, anaplastic

Pathology Verification):

0%

Normal: 0%

Lesional: 20%

10% Tumor:

Tumor Hypo/Acellular

Stroma:

**Tumor Hypercellular** 10%

Stroma:

60% **Necrosis:** 

**Pathology Verification** lesion: 100% gliosis

notes from H&E review:

**CASE Diagnosis (from** medical center path