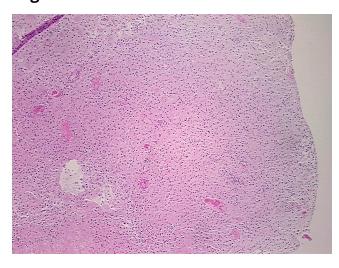

## **Product images:**

4x Image

20x Image

Site of Finding: Brain

Т Appearance:

Sample Diagnosis (from Astrocytoma, anaplastic

Pathology Verification):

0%

Normal: 0%

Lesional: 20%

10% Tumor:

Tumor Hypo/Acellular

Stroma:

**Tumor Hypercellular** 10%

Stroma:

60% **Necrosis:** 

**Pathology Verification** lesion: 100% gliosis

notes from H&E review:

**CASE Diagnosis (from** medical center path