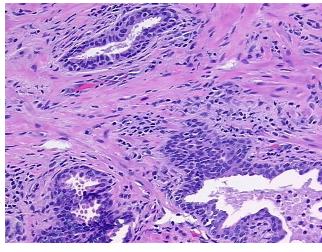

**Necrosis:** 

**Pathology Verification** notes from H&E review:

**CASE Diagnosis (from** medical center path

report):

Adenocarcinoma of prostate

55% glandular epithelium, 45% fibromuscular stroma

62 Age:

Gender: Male

Not reported Race:

OriGene Technologies, Inc. 9620 Medical Center Drive, Ste 200

CN: techsupport@origene.cn

Rockville, MD 20850, US Phone: +1-888-267-4436 https://www.origene.com techsupport@origene.com EU: info-de@origene.com



**Tumor Grade:** Gleason Score: 4+5=9/10

Minimum Stage

Grouping:

Ш

T (Extent of Primary

Tumor):

N (Lymph node

metastasis):

N0

T2c

M (Distant metastasis): MX

**Storage:** Store FFPE tissue sections at +4°C.

**Stability:** All FFPE tissue sections are stable for 1 year from date of purchase.

## **Product images:**



4x Image



20x Image