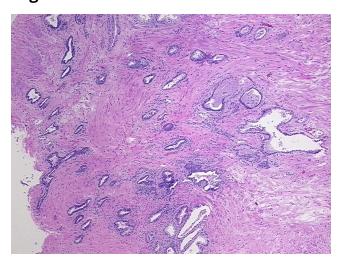

r** Stroma:

**Necrosis:** 

**Pathology Verification** notes from H&E review:

**CASE Diagnosis (from** medical center path

report):

Adenocarcinoma of prostate

55% glandular epithelium, 45% fibromuscular stroma

62 Age:

Gender: Male

Not reported Race:

OriGene Technologies, Inc. 9620 Medical Center Drive, Ste 200

CN: techsupport@origene.cn

Rockville, MD 20850, US Phone: +1-888-267-4436 https://www.origene.com techsupport@origene.com EU: info-de@origene.com



**Tumor Grade:** Gleason Score: 4+5=9/10

Minimum Stage

Grouping:

Ш

T (Extent of Primary

Tumor):

N (Lymph node

metastasis):

N0

T2c

M (Distant metastasis): MX

**Storage:** Store FFPE tissue sections at +4°C.

**Stability:** All FFPE tissue sections are stable for 1 year from date of purchase.

## **Product images:**



4x Image



20x Image