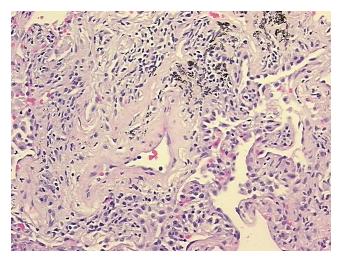

## **Product images:**

4x Image

20x Image

**Fibrosis** 

**Necrosis:** 

**Pathology Verification** Lesion (100%): end stage honeycomb lung 100%; Other Features/Comments: No normal notes from H&E review: architecture in lesional component

**CASE Diagnosis (from** medical center path