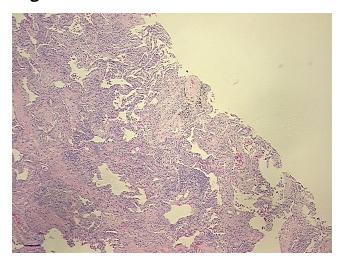

## **Product images:**

4x Image

20x Image

**Fibrosis** 

**Necrosis:** 

**Pathology Verification** Lesion (100%): end stage honeycomb lung 100%; Other Features/Comments: No normal notes from H&E review: architecture in lesional component

**CASE Diagnosis (from** medical center path