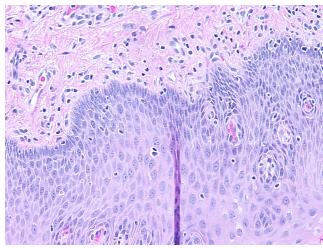

oma:

0%

**Necrosis:** 

**Pathology Verification** 

notes from H&E review:

**CASE Diagnosis (from** medical center path

report):

Adenocarcinoma of esophagus

40% mucosa, 10% submucosa, 50% muscle

67 Age: Gender: Male

Race: Not reported

OriGene Technologies, Inc. 9620 Medical Center Drive, Ste 200

Rockville, MD 20850, US Phone: +1-888-267-4436 https://www.origene.com techsupport@origene.com EU: info-de@origene.com CN: techsupport@origene.cn





**Tumor Grade:** AJCC G2: Moderately differentiated

Minimum Stage

Grouping:

T (Extent of Primary

Tumor):

T1

N (Lymph node metastasis):

N0

M (Distant metastasis):

MX

Storage:

Store FFPE tissue sections at +4°C.

Stability:

All FFPE tissue sections are stable for 1 year from date of purchase.

## **Product images:**



4x Image



20x Image