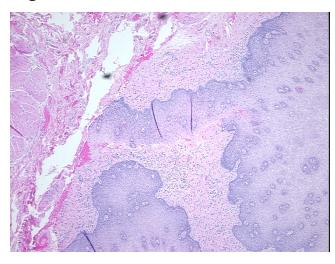

ular** 

Stroma:

0%

**Necrosis:** 

**Pathology Verification** 

notes from H&E review:

**CASE Diagnosis (from** medical center path

report):

Adenocarcinoma of esophagus

40% mucosa, 10% submucosa, 50% muscle

67 Age: Gender: Male

Race: Not reported

OriGene Technologies, Inc. 9620 Medical Center Drive, Ste 200

Rockville, MD 20850, US Phone: +1-888-267-4436 https://www.origene.com techsupport@origene.com EU: info-de@origene.com CN: techsupport@origene.cn





**Tumor Grade:** AJCC G2: Moderately differentiated

Minimum Stage

Grouping:

T (Extent of Primary

Tumor):

T1

N (Lymph node metastasis):

N0

M (Distant metastasis):

MX

Storage:

Store FFPE tissue sections at +4°C.

Stability:

All FFPE tissue sections are stable for 1 year from date of purchase.

## **Product images:**



4x Image



20x Image