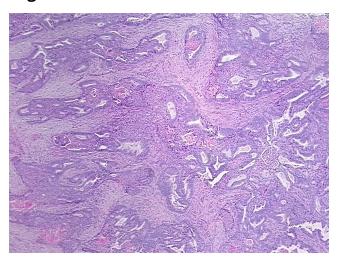

lar

Stroma:

7%

**Tumor Hypercellular** 

Stroma:

8%

**Necrosis:** 0%

**CASE Diagnosis (from** 

medical center path

report):

Adenocarcinoma of endometrium, endometrioid, squamous features

57 Age:

Gender: **Female** 

Race: Not reported

**Tumor Grade:** FIGO G2: Moderately differentiated



OriGene Technologies, Inc. 9620 Medical Center Drive, Ste 200

CN: techsupport@origene.cn

Rockville, MD 20850, US Phone: +1-888-267-4436 https://www.origene.com techsupport@origene.com EU: info-de@origene.com



Minimum Stage Grouping:

IC

T1c

T (Extent of Primary

Tumor):

N (Lymph node N0

metastasis):

M (Distant metastasis): MX

**Storage:** Store FFPE tissue sections at +4°C.

**Stability:** All FFPE tissue sections are stable for 1 year from date of purchase.

## **Product images:**



4x Image



20x Image