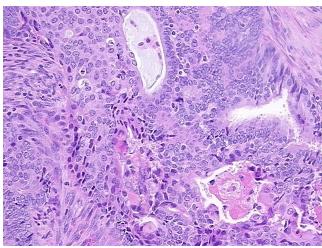

7%

**Tumor Hypercellular** 

Stroma:

8%

**Necrosis:** 0%

**CASE Diagnosis (from** 

medical center path

report):

Adenocarcinoma of endometrium, endometrioid, squamous features

57 Age:

Gender: **Female** 

Race: Not reported

**Tumor Grade:** FIGO G2: Moderately differentiated



OriGene Technologies, Inc. 9620 Medical Center Drive, Ste 200

CN: techsupport@origene.cn

Rockville, MD 20850, US Phone: +1-888-267-4436 https://www.origene.com techsupport@origene.com EU: info-de@origene.com



Minimum Stage Grouping:

IC

T1c

T (Extent of Primary

Tumor):

N (Lymph node N0

metastasis):

M (Distant metastasis): MX

**Storage:** Store FFPE tissue sections at +4°C.

**Stability:** All FFPE tissue sections are stable for 1 year from date of purchase.

## **Product images:**



4x Image



20x Image