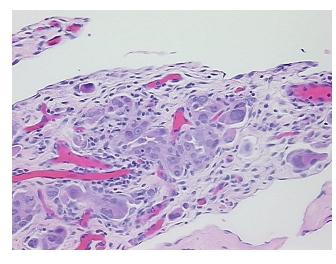

ellular

Stroma:

**Tumor Hypercellular** 15%

Stroma:

0% **Necrosis:** 

**CASE Diagnosis (from** 

medical center path

report):

Adenocarcinoma of ovary, papillary serous

78 Age:

Gender: **Female** 

Race: White or Caucasian

**Tumor Grade:** FIGO G3: Poorly differentiated

0%



OriGene Technologies, Inc. 9620 Medical Center Drive, Ste 200

CN: techsupport@origene.cn

Rockville, MD 20850, US Phone: +1-888-267-4436 https://www.origene.com techsupport@origene.com EU: info-de@origene.com



Minimum Stage Grouping:

IIIB

T3b

NX

T (Extent of Primary

Tumor):

N (Lymph node

metastasis):

M (Distant metastasis): MX

**Storage:** Store FFPE tissue sections at +4°C.

**Stability:** All FFPE tissue sections are stable for 1 year from date of purchase.

## **Product images:**



4x Image



20x Image