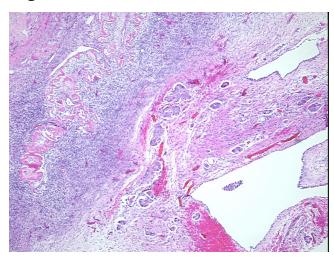

## **Product images:**

4x Image

20x Image

Site of Finding: Ovary

Appearance: T

Sample Diagnosis (from Pathology Verification):

Adenocarcinoma of ovary, papillary serous

Normal: 75%

Lesional: 0%

Tumor: 10%

Tumor Hypo/Acellular

notes from H&E review:

CASE Diagnosis (from

medical center path

report):

Adenocarcinoma of ovary, papillary serous

75% ovary with 15% cortex and 60% hilar vessels

**Age:** 78

**Gender:** Female