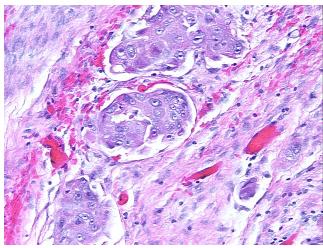

## **Product images:**

4x Image

20x Image

Site of Finding: Ovary

Appearance: T

Sample Diagnosis (from Pathology Verification):

Adenocarcinoma of ovary, papillary serous

Normal: 75%

Lesional: 0%

Tumor: 10%

Tumor Hypo/Acellular

notes from H&E review:

CASE Diagnosis (from

medical center path

report):

Adenocarcinoma of ovary, papillary serous

75% ovary with 15% cortex and 60% hilar vessels

**Age:** 78

**Gender:** Female