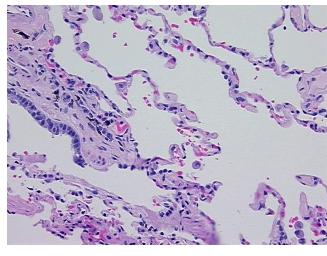

## **Product images:**

4x Image

20x Image

Sample Diagnosis (from Pathology Verification):

Within normal limits

Normal: 100%
Lesional: 0%
Tumor: 0%
Tumor Hypo/Acellular 0%

Stroma:

Sti Oilia.

Tumor Hypercellular

Stroma:

0%

Necrosis: 09

Pathology Verification notes from H&E review:

CASE Diagnosis (from medical center path

report):

Carcinoma of lung, non-small cell

85% alveoli, 5% bronchioles, 10% fibrovascular septae

Age: 44
Gender: Male