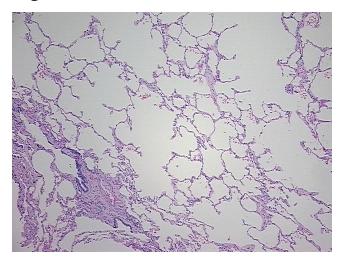

## **Product images:**

4x Image

20x Image

Sample Diagnosis (from Pathology Verification):

Within normal limits

Normal: 100%
Lesional: 0%
Tumor: 0%
Tumor Hypo/Acellular 0%

Stroma:

Sti Oilia.

Tumor Hypercellular

Stroma:

0%

Necrosis: 09

Pathology Verification notes from H&E review:

CASE Diagnosis (from medical center path

report):

Carcinoma of lung, non-small cell

85% alveoli, 5% bronchioles, 10% fibrovascular septae

Age: 44
Gender: Male