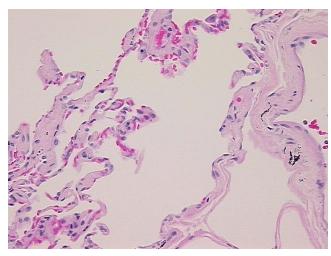

hology Verification notes from H&E review:

85% alveoli, 5% bronchioles, 10% fibrovascular septa

CASE Diagnosis (from medical center path

report):

Adenocarcinoma of lung

**Age:** 60

**Gender:** Female

Race: White or Caucasian



**OriGene Technologies, Inc.** 9620 Medical Center Drive, Ste 200

CN: techsupport@origene.cn

Rockville, MD 20850, US Phone: +1-888-267-4436 https://www.origene.com techsupport@origene.com EU: info-de@origene.com **Tumor Grade:** AJCC G2: Moderately differentiated

Minimum Stage

Grouping:

ΙA

T (Extent of Primary

Tumor):

T1

N (Lymph node

N0

metastasis):

M (Distant metastasis): MX

**Storage:** Store FFPE tissue sections at +4°C.

**Stability:** All FFPE tissue sections are stable for 1 year from date of purchase.

## **Product images:**



4x Image



20x Image