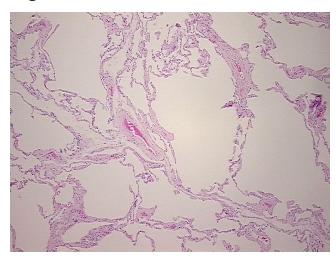

sis: 09

Pathology Verification notes from H&E review:

85% alveoli, 5% bronchioles, 10% fibrovascular septa

CASE Diagnosis (from medical center path

report):

Adenocarcinoma of lung

**Age:** 60

**Gender:** Female

Race: White or Caucasian



**OriGene Technologies, Inc.** 9620 Medical Center Drive, Ste 200

CN: techsupport@origene.cn

Rockville, MD 20850, US Phone: +1-888-267-4436 https://www.origene.com techsupport@origene.com EU: info-de@origene.com **Tumor Grade:** AJCC G2: Moderately differentiated

Minimum Stage

Grouping:

ΙA

T (Extent of Primary

Tumor):

T1

N (Lymph node

N0

metastasis):

M (Distant metastasis): MX

**Storage:** Store FFPE tissue sections at +4°C.

**Stability:** All FFPE tissue sections are stable for 1 year from date of purchase.

## **Product images:**



4x Image



20x Image