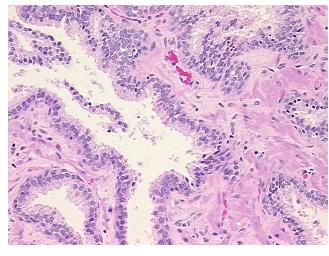

0%

Necrosis: 0%

Pathology Verification notes from H&E review:

55% glandular epithelium, 45% fibromuscular stroma

CASE Diagnosis (from medical center path

report):

Adenocarcinoma of prostate

Age: 70
Gender: Male

Race: Not reported



**OriGene Technologies, Inc.** 9620 Medical Center Drive, Ste 200

CN: techsupport@origene.cn

Rockville, MD 20850, US Phone: +1-888-267-4436 https://www.origene.com techsupport@origene.com EU: info-de@origene.com



**Tumor Grade:** Gleason Score: 3+4=7/10

Minimum Stage

Grouping:

Ш

T (Extent of Primary

Tumor):

T2c

N (Lymph node

N0

metastasis):

M (Distant metastasis): MX

**Storage:** Store FFPE tissue sections at +4°C.

**Stability:** All FFPE tissue sections are stable for 1 year from date of purchase.

## **Product images:**



4x Image



20x Image