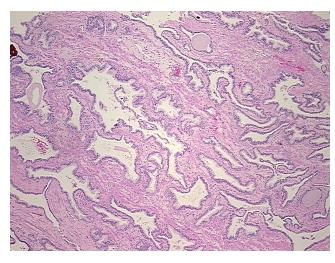

lar

Stroma:

0%

Necrosis: 0%

Pathology Verification notes from H&E review:

55% glandular epithelium, 45% fibromuscular stroma

CASE Diagnosis (from medical center path

report):

Adenocarcinoma of prostate

Age: 70
Gender: Male

Race: Not reported



**OriGene Technologies, Inc.** 9620 Medical Center Drive, Ste 200

CN: techsupport@origene.cn

Rockville, MD 20850, US Phone: +1-888-267-4436 https://www.origene.com techsupport@origene.com EU: info-de@origene.com



**Tumor Grade:** Gleason Score: 3+4=7/10

Minimum Stage

Grouping:

Ш

T (Extent of Primary

Tumor):

T2c

N (Lymph node

N0

metastasis):

M (Distant metastasis): MX

**Storage:** Store FFPE tissue sections at +4°C.

**Stability:** All FFPE tissue sections are stable for 1 year from date of purchase.

## **Product images:**



4x Image



20x Image