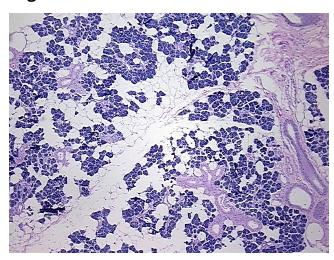

a

**Pathology Verification** notes from H&E review:

**CASE Diagnosis (from** medical center path

report):

Malignant melanoma

64 Age: Gender: Male

Race: Not reported

OriGene Technologies, Inc. 9620 Medical Center Drive, Ste 200

Rockville, MD 20850, US Phone: +1-888-267-4436 https://www.origene.com techsupport@origene.com EU: info-de@origene.com CN: techsupport@origene.cn





**Tumor Grade:** Not Reported

Minimum Stage

Grouping:

IIIB

T (Extent of Primary

Tumor):

T4b

N (Lymph node

metastasis):

N1

M (Distant metastasis): MX

**Diagnostic Test Results:** HMB45 melanoma antigen ~ GP100! by IHC, Positive; S100 protein, Positive Storage: Store FFPE tissue sections at +4°C.

Stability: All FFPE tissue sections are stable for 1 year from date of purchase.

## **Product images:**



4x Image





20x Image