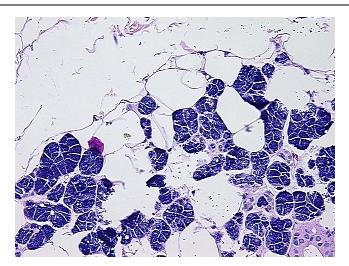

Verification** notes from H&E review:

**CASE Diagnosis (from** medical center path

report):

Malignant melanoma

64 Age: Gender: Male

Race: Not reported

OriGene Technologies, Inc. 9620 Medical Center Drive, Ste 200

Rockville, MD 20850, US Phone: +1-888-267-4436 https://www.origene.com techsupport@origene.com EU: info-de@origene.com CN: techsupport@origene.cn





**Tumor Grade:** Not Reported

Minimum Stage

Grouping:

IIIB

T (Extent of Primary

Tumor):

T4b

N (Lymph node

metastasis):

N1

M (Distant metastasis): MX

**Diagnostic Test Results:** HMB45 melanoma antigen ~ GP100! by IHC, Positive; S100 protein, Positive Storage: Store FFPE tissue sections at +4°C.

Stability: All FFPE tissue sections are stable for 1 year from date of purchase.

## **Product images:**



4x Image





20x Image